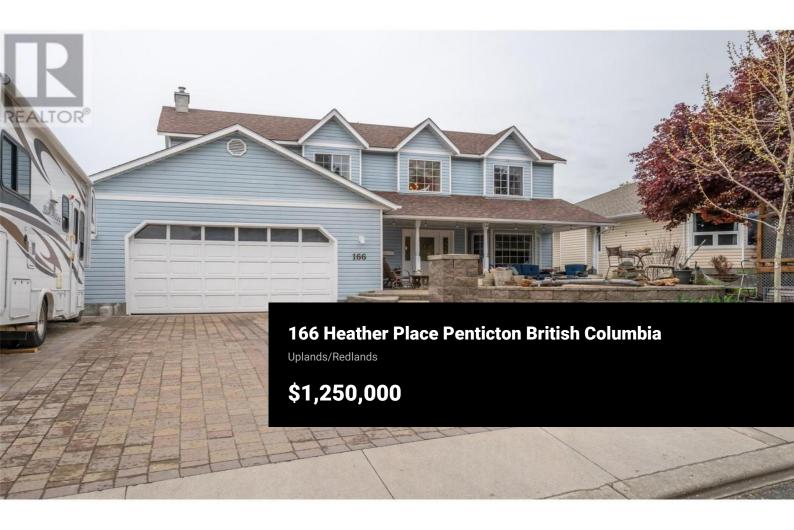

Location Location Location! This large family home located in one of the most desirable neighbourhoods in Penticton is waiting for you! Located on a quiet street but still close to schools, downtown, the Naramata Bench and the KVR this home has everything a family needs. With a total of 5 bedrooms (4 upstairs) and 4 bathrooms there is plenty of room for everyone. With a living room, family room and rec room along with a second kitchen (and separate basement entrance) there is plenty of room to entertain, for kids to play and guests to stay. The outdoor space offers an amazing brick patio in the front with a charming covered porch and a covered deck in the back. Large garden space so you can grow your own food, and plenty of space to park boats, Rv's or whatever you need. Back alley access for additional parking. This home has a lot to offer including great neighbours! All measurements are taken from the Iguide and are approximate. Call to book your showing today! (id:6769)