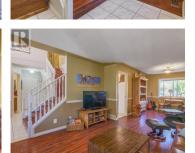

## 166 Heather Place Penticton British Columbia Uplands/Redlands \$999,000

Beautiful family home with a 1-bedroom (nonconforming) suite in the Redlands area! This 3,125 Sqft home has a truly family layout with 4 bedrooms together. The main floor has a large formal living/dining room updated with laminate floors, there's main floor laundry, a half bath for guests, and lots of closets. As you walk into the spacious kitchen with its solid wood cabinets, center island, eat in nook, and large pantry closet, you can see the space and connection to the cozy family room with access outside. Outside the fully fenced backyard is complete with alley access, another paved parking spot off back, large patio area, covered deck, beautiful gardens and grassy space. The front yard has been totally transformed with pavers into an expansive patio to enjoy the morning sun and chat with your neighbors. Upstairs you will find three large kid's bedrooms together all updated with newer laminate flooring, plus a full bathroom. The primary bedroom down the hall has a huge ensuite with deep soaker tub and sperate shower, and a walk-in closet. The downstairs of the home has a large storage space, and then what could be used as a nonconforming suite or guest space/rec room. Theres a 5th bedroom, full bathroom, large living room with kitchen and separate entrance to the outside. Add in the attached double garage and beautiful patio paver driveway and there's lots of room for pa...