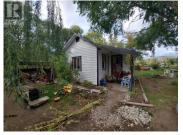

Nestled just minutes North of Oliver, this expansive property encompasses nearly 30 fertile acres of farmland. The main residence, spanning 3,000 square feet, has 2 bedrooms and 2 bathrooms. Noteworthy features include: inlaid hardwood flooring in the living room, architecturally designed ceilings, 330-square-foot covered deck and a divided unfinished basement. The spacious master bedroom includes a walk-in closet and a private exterior access point. Additionally, there's a 1-bedroom guest cottage, currently leased. Approximately 4 acres are dedicated to ground crops, while the remaining land offers pastoral beauty. Fruit trees dot the landscape, and a single attached garage, 400-square-foot detached workshop, greenhouse, and a well enhance the property. Water rights along the river add to its allure. All measurements are approximate. For a viewing, reach out to the listing agent today! (id:6769)