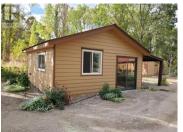

Nestled just minutes North of Oliver, this expansive property encompasses nearly 30 fertile acres of farmland. The main residence, spanning 3,000 square feet, has 2 bedrooms and 2 bathrooms. Noteworthy features include: inlaid hardwood flooring in the living room, architecturally designed ceilings, 330-square-foot covered deck and a divided unfinished basement. The spacious master bedroom includes a walk-in closet and a private exterior access point. Additionally, there's a 1-bedroom guest cottage, currently leased. Approximately 4 acres are dedicated to ground crops, while the remaining land offers pastoral beauty. Fruit trees dot the landscape, and a single attached garage, 400-square-foot detached workshop, greenhouse, and a well enhance the property. Water rights along the river add to its allure. All measurements are approximate. For a viewing, reach out to the listing agent today! (id:6769)