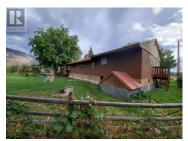

Nestled just minutes North of Oliver, this expansive property encompasses nearly 30 fertile acres of farmland. The main residence, spanning 3,000 square feet, has 2 bedrooms and 2 bathrooms. Noteworthy features include: inlaid hardwood flooring in the living room, architecturally designed ceilings, 330-square-foot covered deck and a divided unfinished basement. The spacious master bedroom includes a walk-in closet and a private exterior access point. Additionally, there's a 1-bedroom guest cottage, currently leased. Approximately 4 acres are dedicated to ground crops, while the remaining land offers pastoral beauty. Fruit trees dot the landscape, and a single attached garage, 400-square-foot detached workshop, greenhouse, and a well enhance the property. Water rights along the river add to its allure. All measurements are approximate. For a viewing, reach out to the listing agent today! (id:6769)