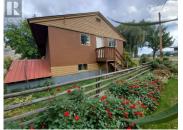

Nestled just minutes North of Oliver, this expansive property encompasses nearly 30 fertile acres of farmland. The main residence, spanning 3,000 square feet, has 2 bedrooms and 2 bathrooms. Noteworthy features include: inlaid hardwood flooring in the living room, architecturally designed ceilings, 330-square-foot covered deck and a divided unfinished basement. The spacious master bedroom includes a walk-in closet and a private exterior access point. Additionally, there's a 1-bedroom guest cottage, currently leased. Approximately 4 acres are dedicated to ground crops, while the remaining land offers pastoral beauty. Fruit trees dot the landscape, and a single attached garage, 400-square-foot detached workshop, greenhouse, and a well enhance the property. Water rights along the river add to its allure. All measurements are approximate. For a viewing, reach out to the listing agent today! (id:6769)