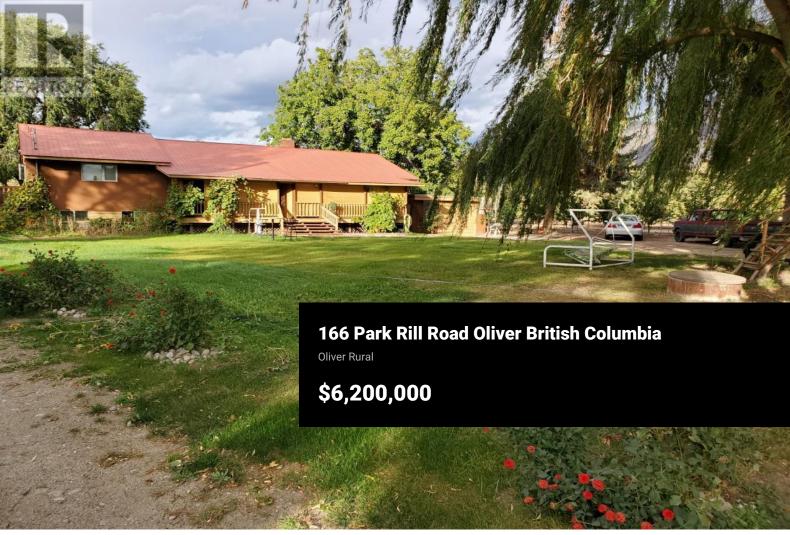

Nestled just minutes North of Oliver, this expansive property encompasses nearly 30 fertile acres of farmland. The main residence, spanning 3,000 square feet, has 2 bedrooms and 2 bathrooms. Noteworthy features include: inlaid hardwood flooring in the living room, architecturally designed ceilings, 330-square-foot covered deck and a divided unfinished basement. The spacious master bedroom includes a walk-in closet and a private exterior access point. Additionally, there's a 1-bedroom guest cottage, currently leased. Approximately 4 acres are dedicated to ground crops, while the remaining land offers pastoral beauty. Fruit trees dot the landscape, and a single attached garage, 400-square-foot detached workshop, greenhouse, and a well enhance the property. Water rights along the river add to its allure. All measurements are approximate. For a viewing, reach out to the listing agent today! (id:6769)