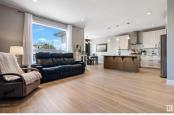

Welcome to 166 Woodhill Lane - Modern Elegance in Westpark of Windsor! This updated 2,076 sq ft two-story home offers the perfect blend of style and function in the sought-after Westpark community. Featuring new luxury vinyl flooring throughout, the home exudes a fresh, modern feel. The main floor includes a 2-piece bath, spacious laundry/mudroom with garage access, and a walk-through pantry with built-in shelving. The chef-inspired kitchen boasts a gas stove, stainless appliances, and granite countertops. A bright dining area opens to a step-down, low-maintenance composite deck and landscaped yard which backs onto a walking trail! The cozy living room features a gas fireplace and modern feature wall. Upstairs, enjoy the elegant primary suite including a 5-pcs ensuite, and you'll also find two additional bedrooms, a versatile bonus room, and a stylish 4-piece bath. The unfinished basement is ready for your personal touch. Located close to parks, playgrounds, and highway 21! (id:6769)