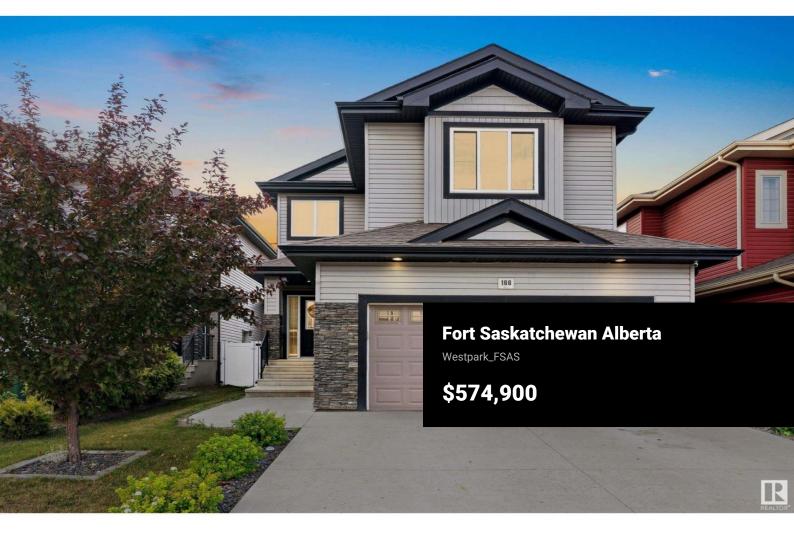

Welcome to 166 Woodhill Lane - Modern Elegance in Westpark of Windsor! This updated 2,076 sq ft two-story home offers the perfect blend of style and function in the sought-after Westpark community. Featuring new luxury vinyl flooring throughout, the home exudes a fresh, modern feel. The main floor includes a 2-piece bath, spacious laundry/mudroom with garage access, and a walk-through pantry with built-in shelving. The chef-inspired kitchen boasts a gas stove, stainless appliances, and granite countertops. A bright dining area opens to a step-down, low-maintenance composite deck and landscaped yard which backs onto a walking trail! The cozy living room features a gas fireplace and modern feature wall. Upstairs, enjoy the elegant primary suite including a 5-pcs ensuite, and you'll also find two additional bedrooms, a versatile bonus room, and a stylish 4-piece bath. The unfinished basement is ready for your personal touch. Located close to parks, playgrounds, and highway 21! (id:6769)