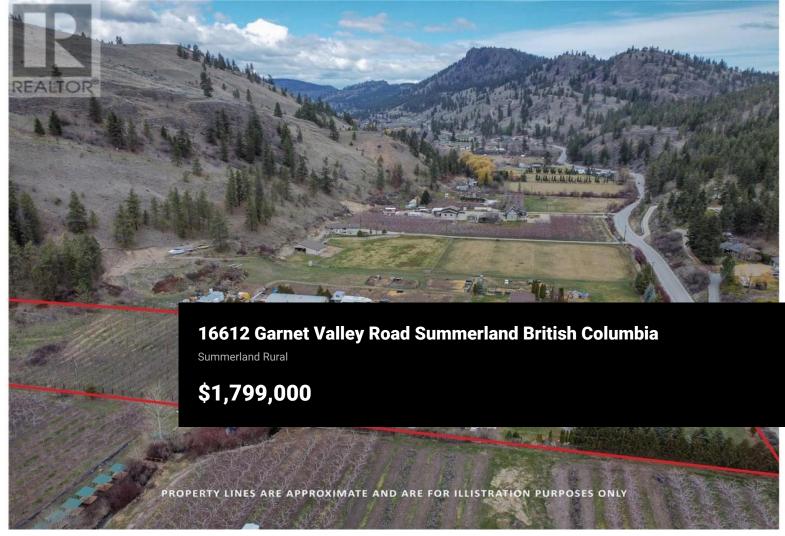

Looking for the spacious country lifestyle with all of the amenities close by? Only a five minute drive from downtown Summerland, this spacious 5 bed, 5 bath home sits on 4.37 acres of ALR land. With an in-law suite in the basement, complete with a separate entrance, it makes for opportunity and flexibility. Built with function in mind, this acreage comes equipped with a natural gas generator to run the essential circuits in case of a power outage. The crescent driveway makes access a breeze, with an abundance of space for your travel trailer/RV or boat. With approximately 2 acres of HD Ambrosia apples planted, it makes for a delightful small farm, with opportunities to diversify, or re-purpose the space. Come take a look at this large country style home, and get a glimpse of what the Garnet Valley lifestyle has to offer! Listed as Farm and Residential. Contact the listing agent to view! (id:6769)