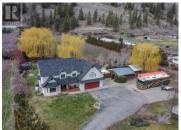

Looking for the spacious country lifestyle with all of the amenities close by? Only a five minute drive from downtown Summerland, this spacious 5 bed, 5 bath home sits on 4.37 acres of ALR land. With an in-law suite in the basement, complete with a separate entrance, it makes for opportunity and flexibility. Built with function in mind, this acreage comes equipped with a natural gas generator to run the essential circuits in case of a power outage. The crescent driveway makes access a breeze, with an abundance of space for your travel trailer/RV or boat. With approximately 2 acres of HD Ambrosia apples planted, it makes for a delightful small farm, with opportunities to diversify, or re-purpose the space. Come take a look at this large country style home, and get a glimpse of what the Garnet Valley lifestyle has to offer! Listed as Farm and Residential. Contact the listing agent to view! (id:6769)