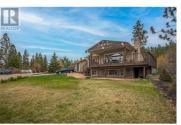

Nestled within the prestigious Carrs Landing area of Lake Country, this 4bedroom, 2-bathroom home offers serene lake views on a generous 0.21 acre lot with an Inlaw suite perfectly suited for a Short Term Rental. Upon arrival, you're welcomed by a spacious concrete driveway leading to a nicely finished storage shed. The meticulously landscaped grounds, complete with underground irrigation, ensure privacy and lush greenery throughout the warmer months. Spanning over 1900 sq.ft., this home boasts numerous upgrades including a 2019 A/C unit, furnace, and hot water tank, as well as 2016 kitchen renovations, a type 2 septic system, and a roof installed in 2008. With 2 bedrooms and a full bathroom upstairs, and a recently renovated in-law basement suite licensed for short-term rentals, this property offers versatility for various living arrangements. Residents will enjoy walking distance access to Gable Beach, Coral Beach, and 50th Parallel Winery, with easy access to Predator Ridge, Sparkling Hill Resort, Kelowna International Airport, and the amenities of Lake Country and Vernon. Don't miss this excellent opportunity to invest in a prestigious area surrounded by multi-million dollar homes. With its move-in ready status and adaptable layout, this home caters to a variety of uses and family layouts, making it a truly exceptional find. (id:6769)