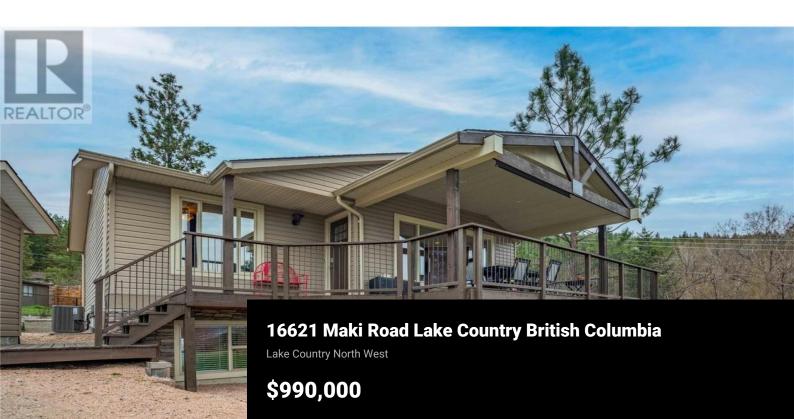

Nestled within the prestigious Carrs Landing area of Lake Country, this 4bedroom, 2-bathroom home offers serene lake views on a generous 0.21 acre lot with an Inlaw suite perfectly suited for a Short Term Rental. Upon arrival, you're welcomed by a spacious concrete driveway leading to a nicely finished storage shed. The meticulously landscaped grounds, complete with underground irrigation, ensure privacy and lush greenery throughout the warmer months. Spanning over 1900 sq.ft., this home boasts numerous upgrades including a 2019 A/C unit, furnace, and hot water tank, as well as 2016 kitchen renovations, a type 2 septic system, and a roof installed in 2008. With 2 bedrooms and a full bathroom upstairs, and a recently renovated in-law basement suite licensed for short-term rentals, this property offers versatility for various living arrangements. Residents will enjoy walking distance access to Gable Beach, Coral Beach, and 50th Parallel Winery, with easy access to Predator Ridge, Sparkling Hill Resort, Kelowna International Airport, and the amenities of Lake Country and Vernon. Don't miss this excellent opportunity to invest in a prestigious area surrounded by multi-million dollar homes. With its move-in ready status and adaptable layout, this home caters to a variety of uses and family layouts, making it a truly exceptional find. (id:6769)