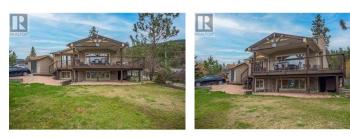

Nestled within the prestigious Carrs Landing area of Lake Country, this 4bedroom, 2-bathroom home offers serene lake views on a generous 0.21 acre lot with an Inlaw suite perfectly suited for a Short Term Rental. Upon arrival, you're welcomed by a spacious concrete driveway leading to a nicely finished storage shed. The meticulously landscaped grounds, complete with underground irrigation, ensure privacy and lush greenery throughout the warmer months. Spanning over 1900 sq.ft., this home boasts numerous upgrades including a 2019 A/C unit, furnace, and hot water tank, as well as 2016 kitchen renovations, a type 2 septic system, and a roof installed in 2008. With 2 bedrooms and a full bathroom upstairs, and a recently renovated in-law basement suite licensed for short-term rentals, this property offers versatility for various living arrangements. Residents will enjoy walking distance access to Gable Beach, Coral Beach, and 50th Parallel Winery, with easy access to Predator Ridge, Sparkling Hill Resort, Kelowna International Airport, and the amenities of Lake Country and Vernon. Don't miss this excellent opportunity to invest in a prestigious area surrounded by multi-million dollar homes. With its move-in ready status and adaptable layout, this home caters to a variety of uses and family layouts, making it a truly exceptional find. (id:6769)