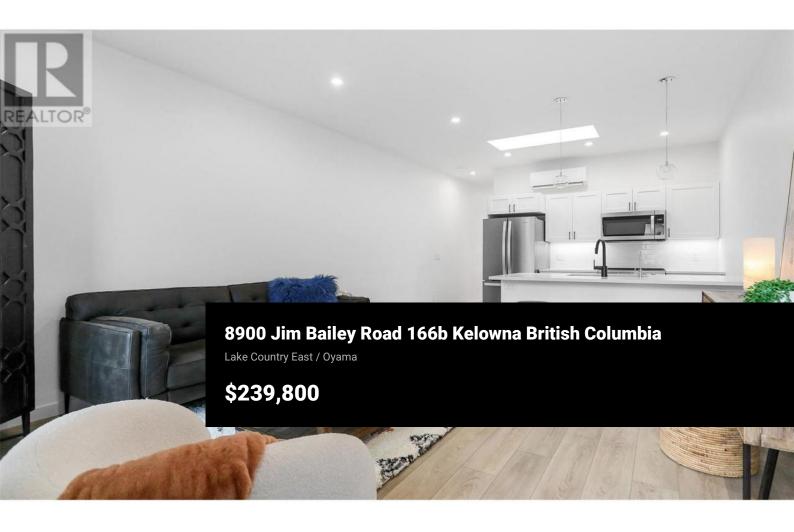

Welcome to Deer Meadows. Conveniently located just steps away from the Rail Trial where you are connected to Wood lake and the blue waters of Kalamalka lake with trail access spanning from Vernon to Kelowna. Deer Meadows is a quick 10 minute commute from the Airport and UBCO's Campus. Rentals and pets are allowed. This Hummingbird home is built by Woodland Crafted Homes and features a modern layout great for singles, couples and students. With 588 square feet of space, there is room for entertaining in the kitchen, lounging in the living room and dining at the table. Situated in the centre of the living room is an oversized south facing skylight designed to maximize natural light. This open concept 1 bedroom home is our base model comes with a fenced yard and is sure to impress! Many upgrades are available to customize this home to your needs. Enjoy every bit of sunshine that the Okanagan has to offer. SHORT TERM RENTALS PERMITTED. Schedule your appointment today! (id:6769)