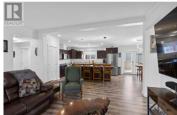

Available for purchase for the first time this former show home of Belaire Estates. This magnificent property showcases three bedrooms, two bathrooms, a large kitchen equipped with stainless steel appliances and a 9-foot entertainer's island. Indulge in the therapeutic Michael Phelps spa, or host gatherings on the expansive 12 x 48-foot deck, featuring a covered barbecue area. The yard is fully enclosed with a 6-foot vinyl fence, inground irrigation, and two storage sheds. Additional features include a water filtration system with a water softener and RO system, air conditioning, and a high-efficiency furnace. The master bath boasts a second vanity and a large 6-foot jetted tub, while the laundry room features cabinets and 36-inch doorways. (id:6769)