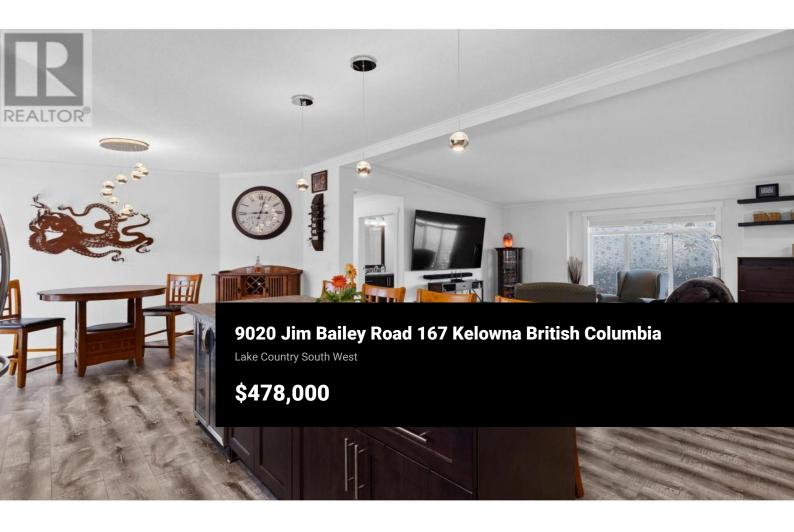

Available for purchase for the first time this former show home of Belaire Estates. This magnificent property showcases three bedrooms, two bathrooms, a large kitchen equipped with stainless steel appliances and a 9-foot entertainer's island. Indulge in the therapeutic Michael Phelps spa, or host gatherings on the expansive 12 x 48-foot deck, featuring a covered barbecue area. The yard is fully enclosed with a 6-foot vinyl fence, inground irrigation, and two storage sheds. Additional features include a water filtration system with a water softener and RO system, air conditioning, and a high-efficiency furnace. The master bath boasts a second vanity and a large 6-foot jetted tub, while the laundry room features cabinets and 36-inch doorways. (id:6769)