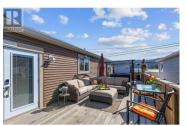

Available for purchase for the first time this former show home of Belaire Estates. This magnificent property showcases three bedrooms, two bathrooms, a large kitchen equipped with stainless steel appliances and a 9-foot entertainer's island. Indulge in the therapeutic Michael Phelps spa, or host gatherings on the expansive 12 x 48-foot deck, featuring a covered barbecue area. The yard is fully enclosed with a 6-foot vinyl fence, inground irrigation, and two storage sheds. Additional features include a water filtration system with a water softener and RO system, air conditioning, and a high-efficiency furnace. The master bath boasts a second vanity and a large 6-foot jetted tub, while the laundry room features cabinets and 36-inch doorways. (id:6769)