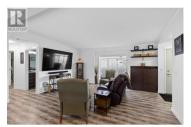

Available for purchase for the first time this former show home of Belaire Estates. This magnificent property showcases three bedrooms, two bathrooms, a large kitchen equipped with stainless steel appliances and a 9-foot entertainer's island. Indulge in the therapeutic Michael Phelps spa, or host gatherings on the expansive 12 x 48-foot deck, featuring a covered barbecue area. The yard is fully enclosed with a 6-foot vinyl fence, inground irrigation, and two storage sheds. Additional features include a water filtration system with a water softener and RO system, air conditioning, and a high-efficiency furnace. The master bath boasts a second vanity and a large 6-foot jetted tub, while the laundry room features cabinets and 36-inch doorways. (id:6769)