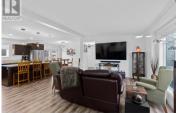

Available for purchase for the first time this former show home of Belaire Estates. This magnificent property showcases three bedrooms, two bathrooms, a large kitchen equipped with stainless steel appliances and a 9-foot entertainer's island. Indulge in the therapeutic Michael Phelps spa, or host gatherings on the expansive 12 x 48-foot deck, featuring a covered barbecue area. The yard is fully enclosed with a 6-foot vinyl fence, inground irrigation, and two storage sheds. Additional features include a water filtration system with a water softener and RO system, air conditioning, and a high-efficiency furnace. The master bath boasts a second vanity and a large 6-foot jetted tub, while the laundry room features cabinets and 36-inch doorways. (id:6769)