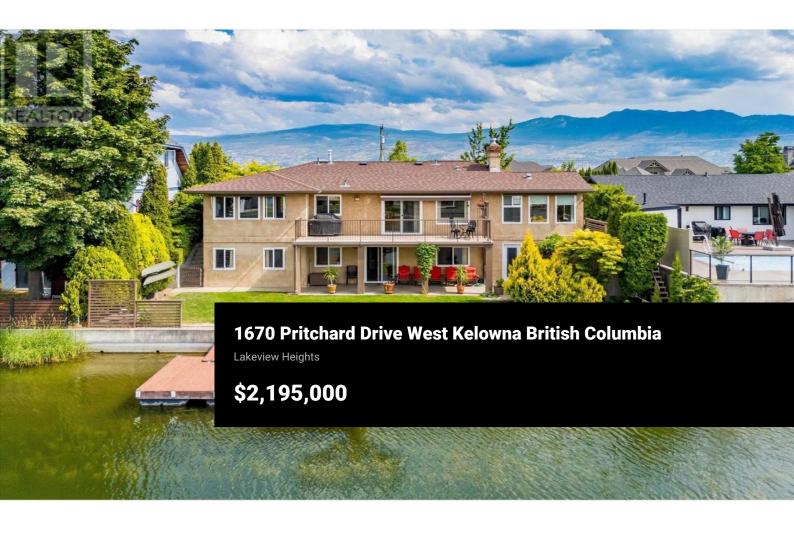

Welcome to a truly exceptional waterfront retreat on Pritchard Canal, where the Okanagan lifestyle comes to life. Here you will find the convenience of waterfront living without the higher tax bill. Designed for comfort and elegance, this professionally renovated 3-bedroom walkout rancher offers over 3,600 sq. ft. of luxurious living space. The bright, open floor plan flows seamlessly from the gourmet kitchen, boasting a granite island, custom wood cabinetry, stainless steel appliances, and a gas range to the inviting living areas with maple hardwood floors. The main level features a sophisticated master suite, a private office, and an inspiring art studio. Downstairs, a spacious family room, and a convenient guest or in-law suite complete with its own laundry and private entrance provide ample flexibility. Enjoy modern amenities like a Navien instant hot water system. Heading outside, you are welcomed by captivating views of the canal waterway and the picturesque Mission Hill Winery bell tower. Outdoor entertaining is a dream with a covered patio, a charming timbered pergola, a main level deck, and a beautifully landscaped, east-facing front courtyard. And as expected with a property on the waterway, this home on prestigious Pritchard Drive offers a newer dock with 4000 lb electric boat lift for your private moorage. With an impressive front entry, a double garage, COV...