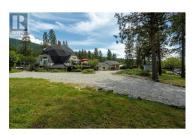

Highly sought after Carrs Landing location and just a short stroll from Okanagan Lake, this geodesic home offers stunning architecture on a private setting. Natural benefits are created with an abundance of natural light, better traffic flow and improved sociability! This picturesque 4 bedroom Monterey home offers a generous 2975 square feet of living space. Featuring a stone clad, high efficiency fireplace that extends through the 26' vaulted ceiling, this open concept floor plan offers contemporary features which include Euroline windows & doors, hardwood floors, stylish kitchen with Corian counters, S/S appliances and modern bathrooms. The wrap around cedar deck offers numerous outdoor entertainment areas for those beautiful Okanagan summer nights. Separate 27'x 30' 2 bay RV height garage with self contained 800 sq ft cottage. This cottage provides an open concept living/dining/kitchen space, full size bedroom, 4pce bath, 2pce bath & laundry. RV parking and a fully fenced yard add to this amazing package. Just minutes from world class wineries, Predator Ridge Golf Resort, public boat launch, parks and local beaches. NOTE: Guest house measurements are displayed as L3 in the property detail and are included in the total square footage of the home. (id:6769)