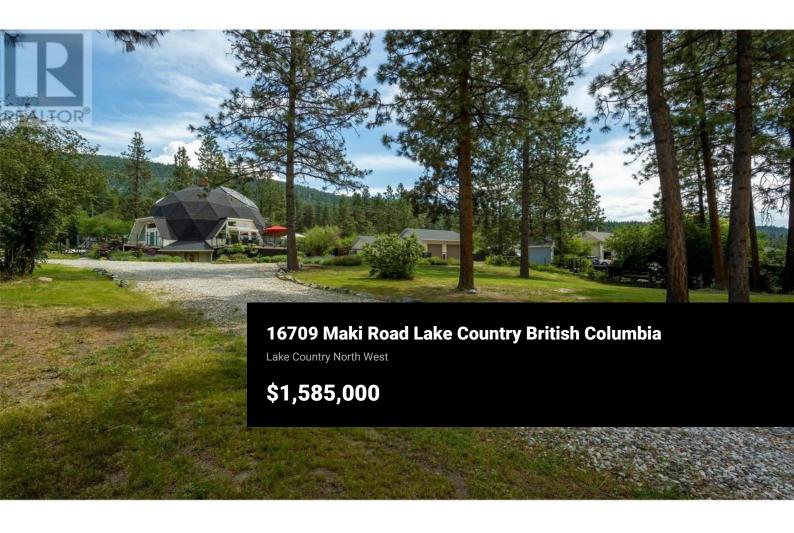

Highly sought after Carrs Landing location and just a short stroll from Okanagan Lake, this geodesic home offers stunning architecture on a private setting. Natural benefits are created with an abundance of natural light, better traffic flow and improved sociability! This picturesque 4 bedroom Monterey home offers a generous 2975 square feet of living space. Featuring a stone clad, high efficiency fireplace that extends through the 26' vaulted ceiling, this open concept floor plan offers contemporary features which include Euroline windows & doors, hardwood floors, stylish kitchen with Corian counters, S/S appliances and modern bathrooms. The wrap around cedar deck offers numerous outdoor entertainment areas for those beautiful Okanagan summer nights. Separate 27'x 30' 2 bay RV height garage with self contained 800 sq ft cottage. This cottage provides an open concept living/dining/kitchen space, full size bedroom, 4pce bath, 2pce bath & laundry. RV parking and a fully fenced yard add to this amazing package. Just minutes from world class wineries, Predator Ridge Golf Resort, public boat launch, parks and local beaches. NOTE: Guest house measurements are displayed as L3 in the property detail and are included in the total square footage of the home. (id:6769)