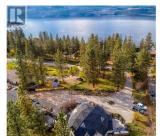

Highly sought after Carrs Landing location and just a short stroll from Okanagan Lake, this geodesic home offers stunning architecture on a private setting. Natural benefits are created with an abundance of natural light, better traffic flow and improved sociability! This picturesque 4 bedroom Monterey home offers a generous 2975 square feet of living space. Featuring a stone clad, high efficiency fireplace that extends through the 26' vaulted ceiling, this open concept floor plan offers contemporary features which include Euroline windows & doors, hardwood floors, stylish kitchen with Corian counters, S/S appliances and modern bathrooms. The wrap around cedar deck offers numerous outdoor entertainment areas for those beautiful Okanagan summer nights. Separate 27'x 30' 2 bay RV height garage with self contained 800 sq ft cottage. This cottage provides an open concept living/dining/kitchen space, full size bedroom, 4pce bath, 2pce bath & laundry. RV parking and a fully fenced yard add to this amazing package. Just minutes from world class wineries, Predator Ridge Golf Resort, public boat launch, parks and local beaches. NOTE: Guest house measurements are displayed as L3 in the property detail and are included in the total square footage of the home. (id:6769)