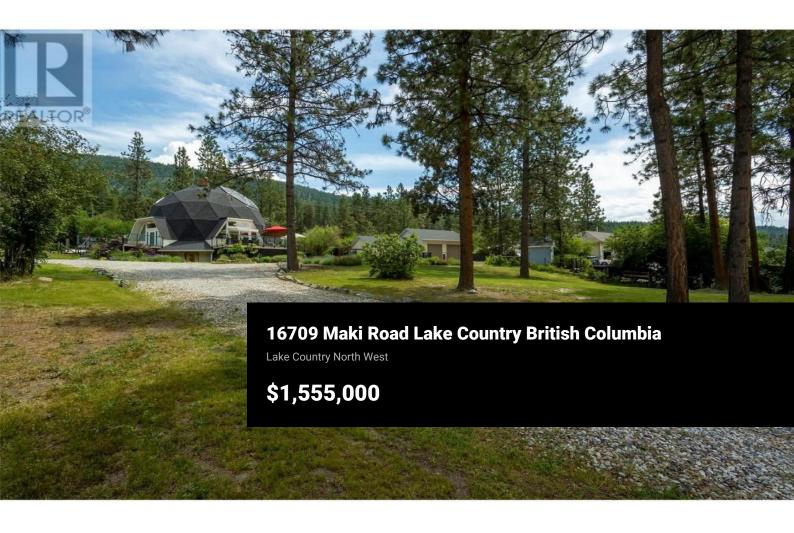

Highly sought after Carrs Landing location and just a short stroll from Okanagan Lake, this geodesic home offers stunning architecture on a private setting. Natural benefits are created with an abundance of natural light, better traffic flow and improved sociability! This picturesque 4 bedroom Monterey home offers a generous 2975 square feet of living space. Featuring a stone clad, high efficiency fireplace that extends through the 26' vaulted ceiling, this open concept floor plan offers contemporary features which include Euroline windows & doors, hardwood floors, stylish kitchen with Corian counters, S/S appliances and modern bathrooms. The wrap around cedar deck offers numerous outdoor entertainment areas for those beautiful Okanagan summer nights. Separate 27'x 30' 2 bay RV height garage with self contained 800 sq ft cottage. This cottage provides an open concept living/dining/kitchen space, full size bedroom, 4pce bath, 2pce bath & laundry. RV parking and a fully fenced yard add to this amazing package. Just minutes from world class wineries, Predator Ridge Golf Resort, public boat launch, parks and local beaches. NOTE: Guest house measurements are displayed as L3 in the property detail and are included in the total square footage of the home. (id:6769)