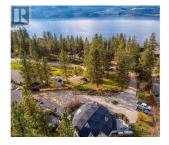

Highly sought after Carrs Landing location and just a short stroll from Okanagan Lake, this geodesic home offers stunning architecture on a private setting. Natural benefits are created with an abundance of natural light, better traffic flow and improved sociability! This picturesque 4 bedroom Monterey home offers a generous 2975 square feet of living space. Featuring a stone clad, high efficiency fireplace that extends through the 26' vaulted ceiling, this open concept floor plan offers contemporary features which include Euroline windows & doors, hardwood floors, stylish kitchen with Corian counters, S/S appliances and modern bathrooms. The wrap around cedar deck offers numerous outdoor entertainment areas for those beautiful Okanagan summer nights. Separate 27'x 30' 2 bay RV height garage with self contained 800 sq ft cottage. This cottage provides an open concept living/dining/kitchen space, full size bedroom, 4pce bath, 2pce bath & laundry. RV parking and a fully fenced yard add to this amazing package. Just minutes from world class wineries, Predator Ridge Golf Resort, public boat launch, parks and local beaches. NOTE: Guest house measurements are displayed as L3 in the property detail and are included in the total square footage of the home. (id:6769)