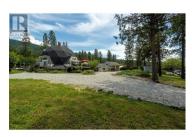

Highly sought after Carrs Landing location and just a short stroll from Okanagan Lake, this geodesic home offers stunning architecture on a private setting. Natural benefits are created with an abundance of natural light, better traffic flow and improved sociability! This picturesque 4 bedroom Monterey home offers a generous 2975 square feet of living space. Featuring a stone clad, high efficiency fireplace that extends through the 26' vaulted ceiling, this open concept floor plan offers contemporary features which include Euroline windows & doors, hardwood floors, stylish kitchen with Corian counters, S/S appliances and modern bathrooms. The wrap around cedar deck offers numerous outdoor entertainment areas for those beautiful Okanagan summer nights. Separate 27'x 30' 2 bay RV height garage with self contained 800 sq ft cottage. This cottage provides an open concept living/dining/kitchen space, full size bedroom, 4pce bath, 2pce bath & laundry. RV parking and a fully fenced yard add to this amazing package. Just minutes from world class wineries, Predator Ridge Golf Resort, public boat launch, parks and local beaches. NOTE: Guest house measurements are displayed as L3 in the property detail and are included in the total square footage of the home. (id:6769)