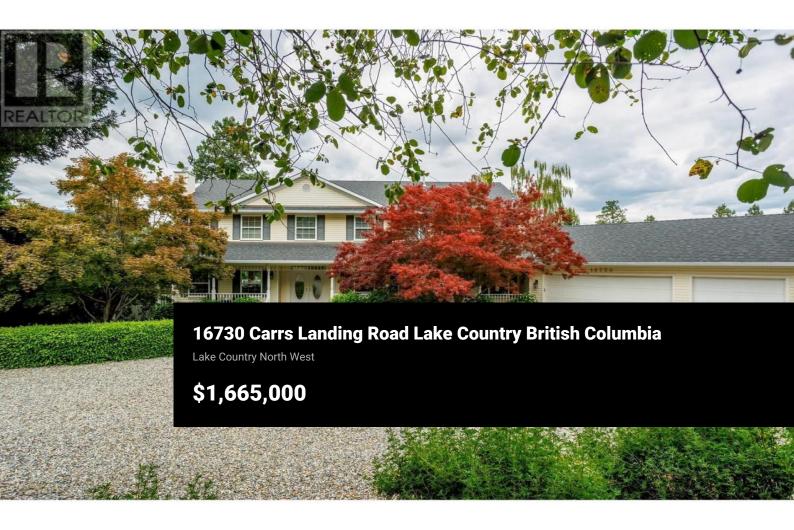

Welcome to your private rural oasis in Carrs Landing--an exceptional family estate offering over 5,000 sq ft of beautifully maintained living space on 0.75 acres. Enjoy breathtaking lake views, mature landscaping, and multiple outdoor entertainment areas including a fully fenced, irrigated yard, games lawn, and an in-ground pool--your own backyard paradise. This charming and timeless home features hardwood flooring, expansive ceilings, and an abundance of natural light throughout. The bright, airy island kitchen includes a walk-in pantry, and the massive laundry room adds convenience for everyday living. The luxurious primary suite boasts a cozy fireplace and spa-inspired five-piece ensuite. A grand staircase anchors the home with elegance and warmth. Ideal for hosting family and friends, a private suite offers additional comfort and space. Triple car garage plus parking for your RV and boat. Located just minutes to 50th Parallel Winery, Predator Ridge Golf Resort, and Sparkling Hill Spa. (id:6769)