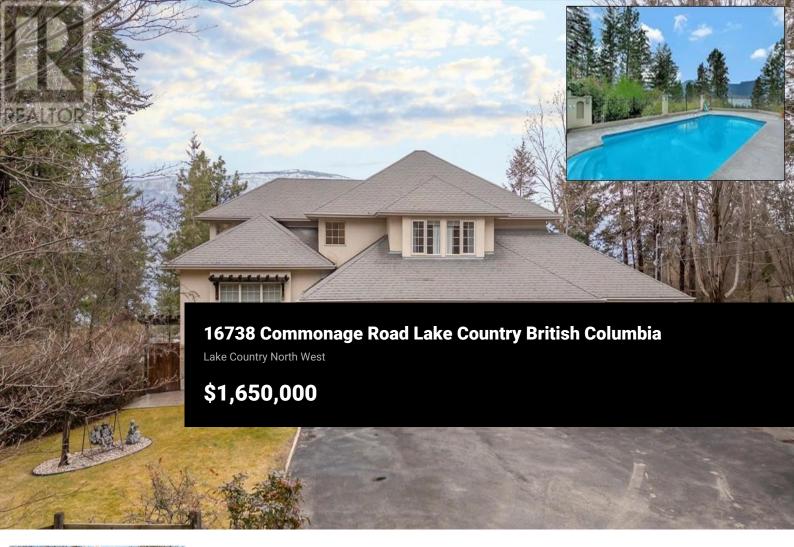

LAKE COUNTRY & CARRS LANDING AT ITS BEST. Pride of ownership is evident throughout this quality-built 4,300+ sq ft 5 bed, 4 bath family home. There is lovely curb-appeal which gets even better when you step inside the entrance to see the grand curved staircase & the 17'9"" ceiling. The home is open & bright & has an abundance of light from many oversized windows/doors. The living room has an 11'10"" ceiling & opens onto the formal dining room, which in turn opens onto a spacious gourmet kitchen with large pantry. The kitchen opens to a wonderful family room with a gas fireplace. There is a 1/2 bathroom & laundry/mud-room completing the main floor. There are 4 bedrooms on the upper floor, each with a walk-in closet. The spacious primary bedroom has a balcony & a sitting area that opens onto the spa-like ensuite, complete with jetted tub. The walkout basement offers a 5th bedroom (no window but two access doors) plus a walk-in closet, a massive recreational room, wine-room, plus a second ""summer kitchen"". This property is beautifully landscaped with 0.62 acres that surround the executive-style home. Complete with an inground salt water pool & hot-tub on a large stamped concrete sun deck, they many decks & patios take advantage of the sun, lake & mountain views. The driveway has ample space for multiple cars, plus there is RV parking & an attached triple-car garage. Lots of i...