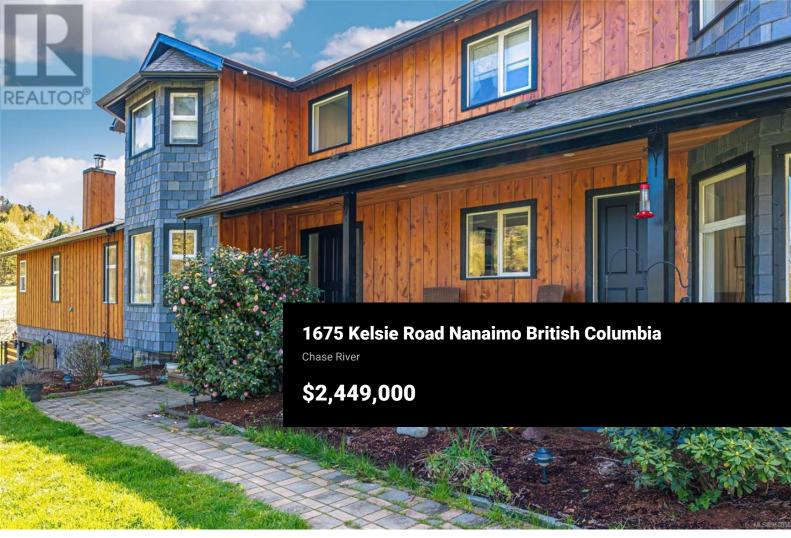

Beautifully updated large custom farmhouse with primary bedroom on first floor and 5 additional bedrooms upstairs. Two laundry rooms on both levels. High end acacia wood floors throughout. Open concept layout, perfect for entertaining. Great for large or extended families. New roof, siding, and so much more. Working farm with hay fields, fruit and hazelnut trees on 31.5 acres. Long drive way on private road. Most of acreage sits on a level meadow like acreage and a small rise west. Excellent soil for growing and raising horses and livestock. Superb water quality on drilled well with over 15 gpm plus an irrigation pond that can also be used to raise trout. This is a farmer's dream property! Close to schools, shopping and 12 minutes to downtown Nanaimo. Bonus! Farm equipment are all included. Please verify if important. (id:6769)