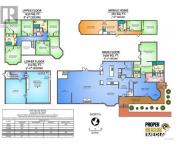

Beautifully updated large custom farmhouse with primary bedroom on first floor and 5 additional bedrooms upstairs. Two laundry rooms on both levels. High end acacia wood floors throughout. Open concept layout, perfect for entertaining. Great for large or extended families. New roof, siding, and so much more. Working farm with hay fields, fruit and hazelnut trees on 31.5 acres. Long drive way on private road. Most of acreage sits on a level meadow like acreage and a small rise west. Excellent soil for growing and raising horses and livestock. Superb water quality on drilled well with over 15 gpm plus an irrigation pond that can also be used to raise trout. This is a farmer's dream property! Close to schools, shopping and 12 minutes to downtown Nanaimo. Bonus! Farm equipment are all included. Please verify if important. (id:6769)