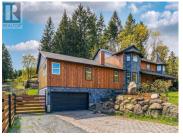

Beautifully updated large custom farmhouse with primary bedroom on first floor and 5 additional bedrooms upstairs. Two laundry rooms on both levels. High end acacia wood floors throughout. Open concept layout, perfect for entertaining. Great for large or extended families. New roof, siding, and so much more. Working farm with hay fields, fruit and hazelnut trees on 31.5 acres. Long drive way on private road. Most of acreage sits on a level meadow like acreage and a small rise west. Excellent soil for growing and raising horses and livestock. Superb water quality on drilled well with over 15 gpm plus an irrigation pond that can also be used to raise trout. This is a farmer's dream property! Close to schools, shopping and 12 minutes to downtown Nanaimo. Bonus! Farm equipment are all included. Please verify if important. (id:6769)