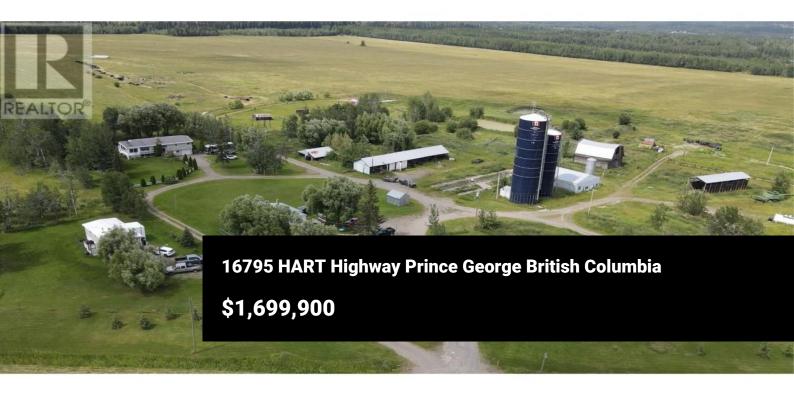

Welcome to the "Johnson Farm" with the 2 towering silos, here's your chance to own an iconic Prince George landmark! This opportunity boasts 3 houses on 3 separate titles and a combined 80 acres (50 in Hay). The main house (on 1 acre) is nearly 2,000 sqft per floor with 5 bed, 3 bath and a single car garage with a fully finished basement. Home #2 is an double wide mobile on a basement (1.29 acres) 3 bed, 2 bath. Home #3 is the original homestead (cute and updated) with 4 beds 1 bath, a partially finished basement and (78.6 acres) with 70' and 90' Harvestore steel silos, dairy barn, pole barn, equipment sheds. Heavy equipment and worried about road bans? This property is located on the highway. Multi-family living at its finest! Measurements approx buyer to verify if deemed important (id:6769)