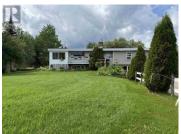

Welcome to the "Johnson Farm" with the 2 towering silos, here's your chance to own an iconic Prince George landmark! This opportunity boasts 3 houses on 3 separate titles and a combined 80 acres (50 in Hay). The main house (on 1 acre) is nearly 2,000 sqft per floor with 5 bed, 3 bath and a single car garage with a fully finished basement. Home #2 is an double wide mobile on a basement (1.29 acres) 3 bed, 2 bath. Home #3 is the original homestead (cute and updated) with 4 beds 1 bath, a partially finished basement and (78.6 acres) with 70' and 90' Harvestore steel silos, dairy barn, pole barn, equipment sheds. Heavy equipment and worried about road bans? This property is located on the highway. Multi-family living at its finest! Measurements approx buyer to verify if deemed important (id:6769)