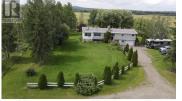

Welcome to the "Johnson Farm" with the 2 towering silos, here's your chance to own an iconic Prince George landmark! This opportunity boasts 3 houses on 3 separate titles and a combined 80 acres (50 in Hay). The main house (on 1 acre) is nearly 2,000 sqft per floor with 5 bed, 3 bath and a single car garage with a fully finished basement. Home #2 is an double wide mobile on a basement (1.29 acres) 3 bed, 2 bath. Home #3 is the original homestead (cute and updated) with 4 beds 1 bath, a partially finished basement and (78.6 acres) with 70' and 90' Harvestore steel silos, dairy barn, pole barn, equipment sheds. Heavy equipment and worried about road bans? This property is located on the highway. Multi-family living at its finest! Measurements approx buyer to verify if deemed important (id:6769)