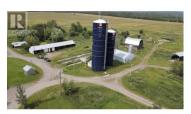

Welcome to the "Johnson Farm" with the 2 towering silos, here's your chance to own an iconic Prince George landmark! This opportunity boasts 3 houses on 3 separate titles and a combined 80 acres (50 in Hay). The main house (on 1 acre) is nearly 2,000 sqft per floor with 5 bed, 3 bath and a single car garage with a fully finished basement. Home #2 is an double wide mobile on a basement (1.29 acres) 3 bed, 2 bath. Home #3 is the original homestead (cute and updated) with 4 beds 1 bath, a partially finished basement and (78.6 acres) with 70' and 90' Harvestore steel silos, dairy barn, pole barn, equipment sheds. Heavy equipment and worried about road bans? This property is located on the highway. Multi-family living at its finest! Measurements approx buyer to verify if deemed important (id:6769)