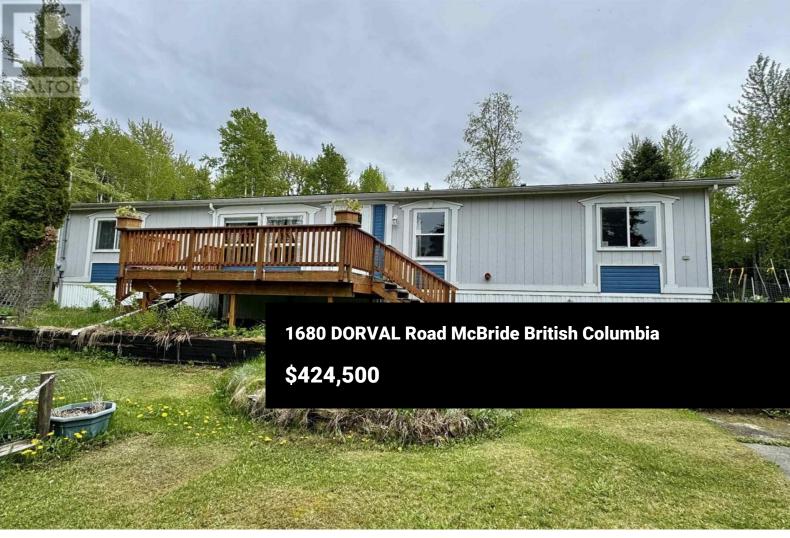

Gardener's Paradise! Well maintained, family sized home on 2 beautiful private acres. Approx. 1624 sq ft with 3 bedrooms, 2 full baths, bright spacious kitchen, large dining area that leads to a cozy family room and a great size living room. Gas fireplace and a pellet stove keep the home cozy warm when needed. Yard is very secluded with lot of perennials, large pond, mature trees, greenhouse and tons of room to grow the best garden ever! How about some chickens? Previous chicken coop is almost ready to go. Good sized detached studio is a perfect spot for your hobbies or could even be a guest suite. The 24' x 28' garage is a man's dream, ready to be a fabulous workshop or just storage for all your toys! Zoning - RR1/RU5. Located at the end of a quiet cul-de-sac only minutes from McBride. (id:6769)