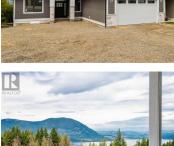

1681 9 Street Salmon Arm British Columbia SE Salmon Arm

\$1,099,000

This new lakeview home, crafted by Edge Craft Construction, is located in the new ""Ridge at Hillcrest"" development. With 3 spacious bedrooms, this 1,600 plus square foot main level offers open concept living with plenty of natural light. The full unfinished basement provides many options whether you're looking to add extra bedrooms or create a legal basement suite, bringing the total living space to over 3,200 square feet. The main floor will be finished to the highest standards, featuring 9' ceilings throughout, a custom kitchen with solid surface countertops, and large, covered lakeview deck. Large windows flood the home with light, and the master suite includes a walk-in closet and a luxurious full ensuite. Outside, you'll appreciate the durability of hardi-board siding, a concrete driveway, and a double garage. This home offers the perfect combination of modern design, functionality, and an incredible location! (id:6769)