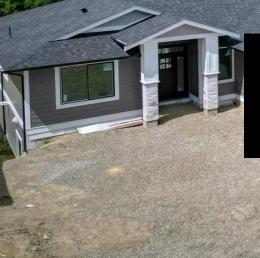

1681 9 Street Salmon Arm British Columbia SE Salmon Arm

\$1,099,000

This new lakeview home, crafted by Edge Craft Construction, is located in the new ""Ridge at Hillcrest"" development. With 3 spacious bedrooms, this 1,600 plus square foot main level offers open concept living with plenty of natural light. The full unfinished basement provides many options whether you're looking to add extra bedrooms or create a legal basement suite, bringing the total living space to over 3,200 square feet. The main floor will be finished to the highest standards, featuring 9' ceilings throughout, a custom kitchen with solid surface countertops, and large, covered lakeview deck. Large windows flood the home with light, and the master suite includes a walk-in closet and a luxurious full ensuite. Outside, you'll appreciate the durability of hardi-board siding, a concrete driveway, and a double garage. This home offers the perfect combination of modern design, functionality, and an incredible location! (id:6769)