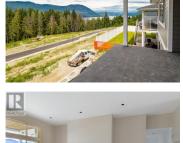

1681 9 Street Salmon Arm British Columbia SE Salmon Arm

\$1,099,000

This new lakeview home, crafted by Edge Craft Construction, is located in the new ""Ridge at Hillcrest"" development. With 3 spacious bedrooms, this 1,600 plus square foot main level offers open concept living with plenty of natural light. The full unfinished basement provides many options whether you're looking to add extra bedrooms or create a legal basement suite, bringing the total living space to over 3,200 square feet. The main floor will be finished to the highest standards, featuring 9' ceilings throughout, a custom kitchen with solid surface countertops, and large, covered lakeview deck. Large windows flood the home with light, and the master suite includes a walk-in closet and a luxurious full ensuite. Outside, you'll appreciate the durability of hardi-board siding, a concrete driveway, and a double garage. This home offers the perfect combination of modern design, functionality, and an incredible location! (id:6769)