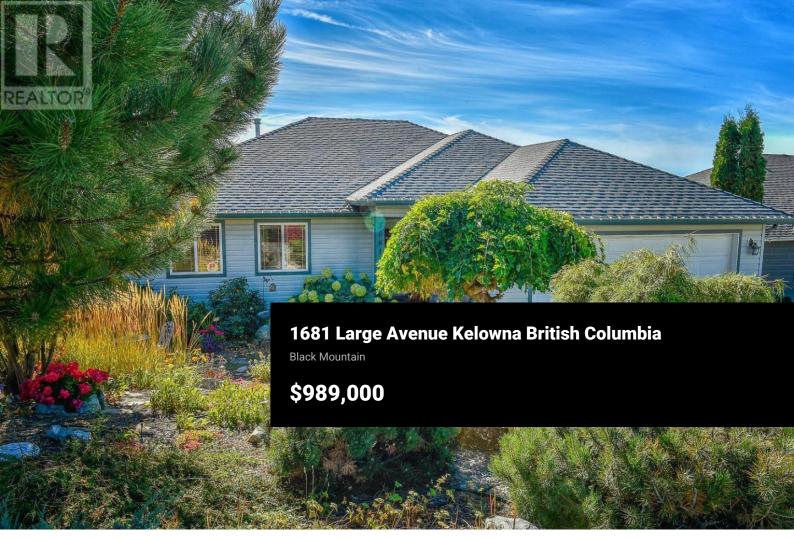

Looking for that elusive ""Lakeview Rancher"" in a preferred neighbourhood...Wonderfully bright & inviting configuration with soaring ceilings & amazing natural light with a plethora of windows that afford mesmerizing VIEWS of the Orchards...The Mountains...and The Lake! Lovingly maintained (more seasonal occupancy) with extensive use of Hardwood...Tile...Granite...Expansive VIEW Decking...Low maintenance landscaping that acts as a Privacy buffer...Walk-Out Basement with separate entry could easily lend itself to a SUITE configuration...Exudes a lovely rural ambiance...yet in close proximity to schools & shopping & all the wonderful amenities intrinsic to The Black Mountain area. (id:6769)