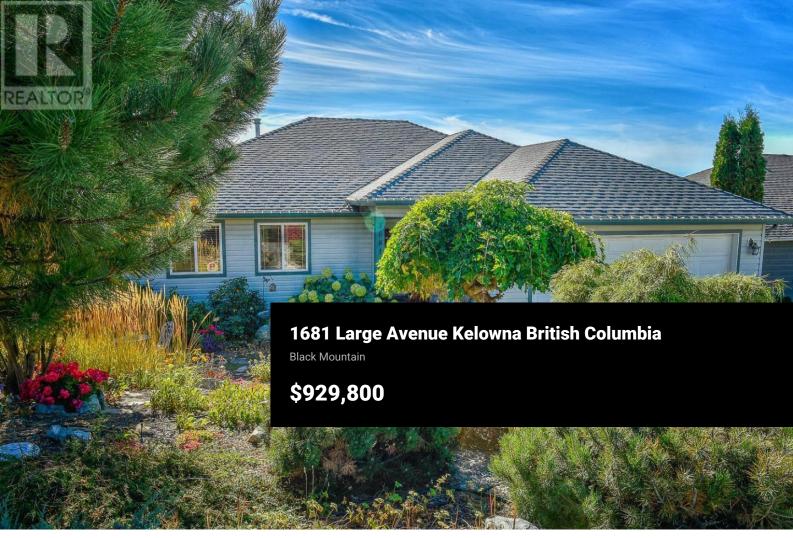

Looking for that elusive ""Lakeview Rancher"" in a preferred neighbourhood...Wonderfully bright & inviting configuration with soaring ceilings & amazing natural light with a plethora of windows that afford mesmerizing VIEWS of the Orchards...The Mountains...and The Lake!

Extensive use of Hardwood...Tile...Granite...Expansive VIEW Decking...Low maintenance landscaping that acts as a Privacy buffer...Walk-Out Basement with separate entry could easily lend itself to a SUITE configuration...Exudes a lovely rural ambiance...yet in close proximity to schools & shopping & all the wonderful amenities intrinsic to The Black Mountain area. (id:6769)