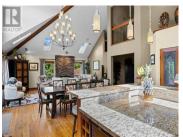

You truly have to experience this home in person to appreciate its rare blend of luxury, craftsmanship, and resort-style living in coveted Crawford Estates. This stunning 6-bedroom, 6-bathroom estate sits on a private, landscaped 0.4-acre lot with timeless elegance inside and out. The exterior combines timber, stone, and dramatic rooflines for unforgettable curb appeal. Inside, vaulted ceilings and oversized windows flood the open-concept main level with light, complemented by hardwood, tile, rich cabinetry, and thoughtful details throughout. The chef's granite kitchen offers built-in appliances, a massive island, and ample storage. The spa-like primary suite features luxury finishes, a jetted tub, and a view. The walkout basement is perfect for entertaining with a custom bar, media lounge, and direct access to the backyard: heated saltwater pool, hot tub, rock waterfall, patios, and lush gardens. A detached, heated twolevel garage/workshop adds flexibility with its own bathroom, sauna, and wine cellar, ideal for hobbies, guests, or more living space. With four covered parking spots, RV space, and room for extended family or visitors, this home is as functional as it is beautiful. Located in one of Kelowna's most sought-after neighborhoods, Crawford Estates offers large lots, a family-friendly vibe, and easy access to parks, trails, and top schools. (id:6769)