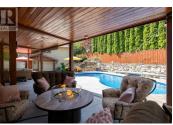

You truly have to experience this home in person to appreciate its rare blend of luxury, craftsmanship, and resort-style living in coveted Crawford Estates. This stunning 6-bedroom, 6-bathroom estate sits on a private, landscaped 0.4-acre lot with timeless elegance inside and out. The exterior combines timber, stone, and dramatic rooflines for unforgettable curb appeal. Inside, vaulted ceilings and oversized windows flood the open-concept main level with light, complemented by hardwood, tile, rich cabinetry, and thoughtful details throughout. The chef's granite kitchen offers built-in appliances, a massive island, and ample storage. The spa-like primary suite features luxury finishes, a jetted tub, and a view. The walkout basement is perfect for entertaining with a custom bar, media lounge, and direct access to the backyard: heated saltwater pool, hot tub, rock waterfall, patios, and lush gardens. A detached, heated twolevel garage/workshop adds flexibility with its own bathroom, sauna, and wine cellar, ideal for hobbies, guests, or more living space. With four covered parking spots, RV space, and room for extended family or visitors, this home is as functional as it is beautiful. Located in one of Kelowna's most sought-after neighborhoods, Crawford Estates offers large lots, a family-friendly vibe, and easy access to parks, trails, and top schools. (id:6769)