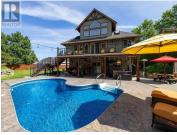

You truly have to experience this home in person to appreciate its rare blend of luxury, craftsmanship, and resort-style living in coveted Crawford Estates. This stunning 6-bedroom, 6-bathroom estate sits on a private, landscaped 0.4-acre lot with timeless elegance inside and out. The exterior combines timber, stone, and dramatic rooflines for unforgettable curb appeal. Inside, vaulted ceilings and oversized windows flood the open-concept main level with light, complemented by hardwood, tile, rich cabinetry, and thoughtful details throughout. The chef's granite kitchen offers built-in appliances, a massive island, and ample storage. The spa-like primary suite features luxury finishes, a jetted tub, and a view. The walkout basement is perfect for entertaining with a custom bar, media lounge, and direct access to the backyard: heated saltwater pool, hot tub, rock waterfall, patios, and lush gardens. A detached, heated twolevel garage/workshop adds flexibility with its own bathroom, sauna, and wine cellar, ideal for hobbies, guests, or more living space. With four covered parking spots, RV space, and room for extended family or visitors, this home is as functional as it is beautiful. Located in one of Kelowna's most sought-after neighborhoods, Crawford Estates offers large lots, a family-friendly vibe, and easy access to parks, trails, and top schools. (id:6769)