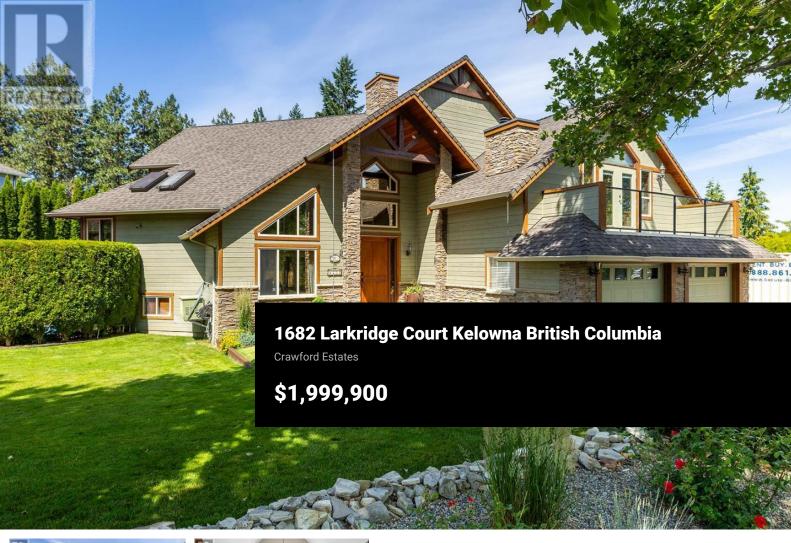

You truly have to experience this home in person to appreciate its rare blend of luxury, craftsmanship, and resort-style living in coveted Crawford Estates. This stunning 6-bedroom, 6-bathroom estate sits on a private, landscaped 0.4-acre lot with timeless elegance inside and out. The exterior combines timber, stone, and dramatic rooflines for unforgettable curb appeal. Inside, vaulted ceilings and oversized windows flood the open-concept main level with light, complemented by hardwood, tile, rich cabinetry, and thoughtful details throughout. The chef's granite kitchen offers built-in appliances, a massive island, and ample storage. The spa-like primary suite features luxury finishes, a jetted tub, and a view. The walkout basement is perfect for entertaining with a custom bar, media lounge, and direct access to the backyard: heated saltwater pool, hot tub, rock waterfall, patios, and lush gardens. A detached, heated twolevel garage/workshop adds flexibility with its own bathroom, sauna, and wine cellar, ideal for hobbies, guests, or more living space. With four covered parking spots, RV space, and room for extended family or visitors, this home is as functional as it is beautiful. Located in one of Kelowna's most sought-after neighborhoods, Crawford Estates offers large lots, a family-friendly vibe, and easy access to parks, trails, and top schools. (id:6769)