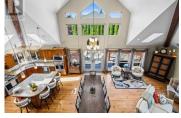

You truly have to experience this home in person to appreciate its rare blend of luxury, craftsmanship, and resort-style living in coveted Crawford Estates. This stunning 6-bedroom, 6-bathroom estate sits on a private, landscaped 0.4-acre lot with timeless elegance inside and out. The exterior combines timber, stone, and dramatic rooflines for unforgettable curb appeal. Inside, vaulted ceilings and oversized windows flood the open-concept main level with light, complemented by hardwood, tile, rich cabinetry, and thoughtful details throughout. The chef's granite kitchen offers built-in appliances, a massive island, and ample storage. The spa-like primary suite features luxury finishes, a jetted tub, and a view. The walkout basement is perfect for entertaining with a custom bar, media lounge, and direct access to the backyard: heated saltwater pool, hot tub, rock waterfall, patios, and lush gardens. A detached, heated twolevel garage/workshop adds flexibility with its own bathroom, sauna, and wine cellar, ideal for hobbies, guests, or more living space. With four covered parking spots, RV space, and room for extended family or visitors, this home is as functional as it is beautiful. Located in one of Kelowna's most sought-after neighborhoods, Crawford Estates offers large lots, a family-friendly vibe, and easy access to parks, trails, and top schools. (id:6769)