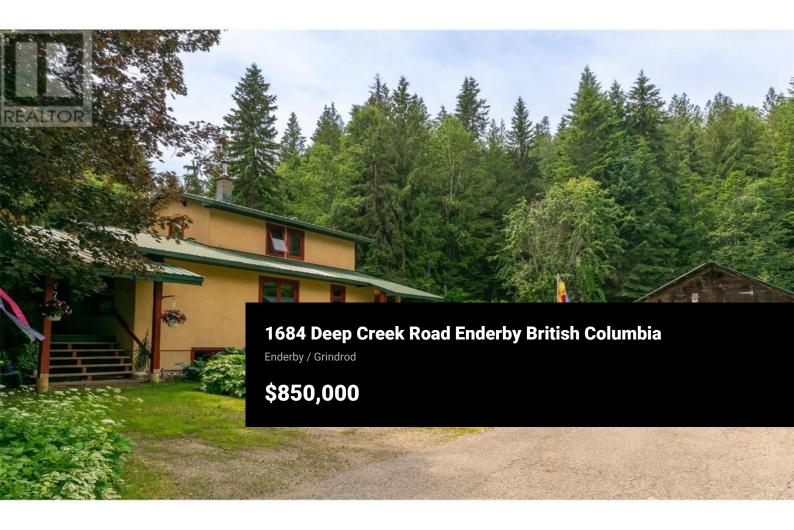

DEEP CREEK HOME ON 12 AC & LARGE WORKSHOP. Prepare to be charmed as you pull into this peaceful garden oasis and step into the welcoming home, filled with natural light. The home has been thoughtfully renovated (2000) with custom cabinetry throughout. On the main floor you will find an efficient kitchen w/ large windows overlooking the gardens (5 burner propane stove, prep sink, & under counter freezer); mudroom; powder room & separate bath; large dining room for family & friends to gather (access covered porch for BBQ); a cozy sunken living room with wood stove & massive rock fireplace; and the solarium. Step out onto the deck from the living room to admire the garden before heading upstairs to the primary suite w/ private balcony & W/I closet. Downstairs there are 2 more bedrooms, a utility room, storage areas & a large unfinished area, awaiting your ideas. The workshop (1995) was a professional cabinetry shop with a robust ventilation system, high end tools; wood & equipment included. RV parking w/ hookup for water, septic & electricity. The property backs onto Crown land and was home to horses over the years with many opportunities to explore trails. Not in the ALR; previously had a serviced manufactured home secondary residence; plentiful water supply (well). Great potential for a rural lifestyle only 15 minutes to Enderby, 25 minutes to Salmon Arm & on a school bus rou...