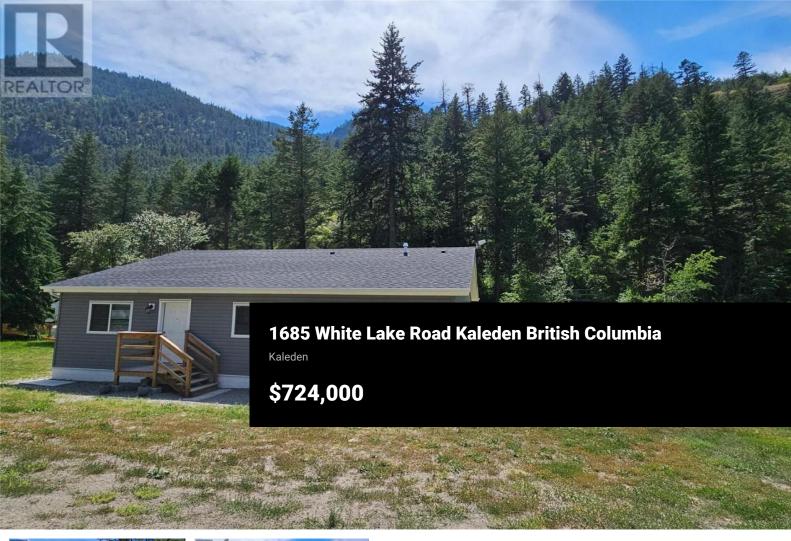

Amazing privacy and space to explore on this 9.9 acre mountainside acreage just 20 minutes to all Penticton amenities, but far enough away to be quiet and peaceful. 2020 home is on a full ICF (insulated concrete) perimeter foundation, large enough for your family with 1,670 square feet and 3 bedrooms, the large main bedroom has great views out back, and a large ensuite with soaker tub. Vinyl plank flooring, large kitchen and room sizes, great pantry, and storage. Great water from your own well, RV hookup (power, water, sewer ), shed, garden areas and apple trees. There is approximately 1.4 acres of usable land below, and hiking trails to explore out your backyard. Wild berries, wildlife, LH1 zoning that allows for secondary suite, or secondary dwelling, growth, and peace and quiet 2.5km up a dead end road. Home Warranty in place! (id:6769)