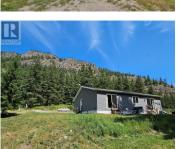

Amazing privacy and space to explore on this 9.9 acre mountainside acreage just 20 minutes to all Penticton amenities, but far enough away to be quiet and peaceful. 2020 home is on a full ICF (insulated concrete) perimeter foundation, large enough for your family with 1,670 square feet and 3 bedrooms, the large main bedroom has great views out back, and a large ensuite with soaker tub. Vinyl plank flooring, large kitchen and room sizes, great pantry, and storage. Great water from your own well, RV hookup (power, water, sewer ), shed, garden areas and apple trees. There is approximately 1.4 acres of usable land below, and hiking trails to explore out your backyard. Wild berries, wildlife, LH1 zoning that allows for secondary suite, or secondary dwelling, growth, and peace and quiet 2.5km up a dead end road. Home Warranty in place! (id:6769)