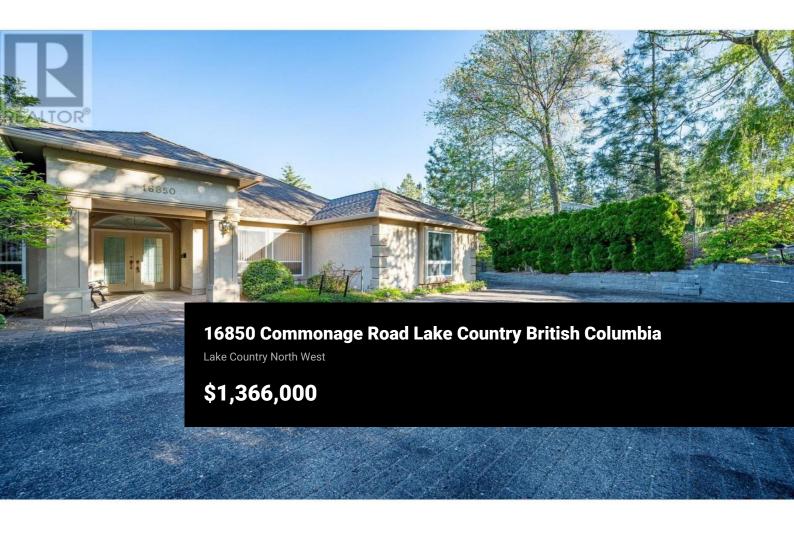

Lakeviews!! Welcome to your mini estate retreat, where elegance meets tranquility! This stunning home offers expansive lake views and direct access to nature's beauty. With a spacious and thoughtfully designed layout, this property features a generous kitchen, inviting living spaces, and large windows that flood each room with natural light. With over 3200 sq ft on one level, there are 3 bedrooms and three baths. The primary has an exceptional ensuite and a walk out to the expansive deck. Step outside from various accesses to enjoy your wrap-around deck, ideal for entertaining or simply taking in the serene surroundings. A meticulously landscaped yard adds to the charm, offering privacy and beautiful scenery. Perfect for families or those seeking a peaceful lifestyle, this property is a rare opportunity to own a slice of paradise.

Additional space on the lower level - currently set up for wine and beer crafting, could be a suite with separate entry, or a grand workshop. Don't forget about the triple garage with new garage doors. Schedule your private showing today! LISTED \$281,000 BELOW ASSESSED VALUE! (id:6769)