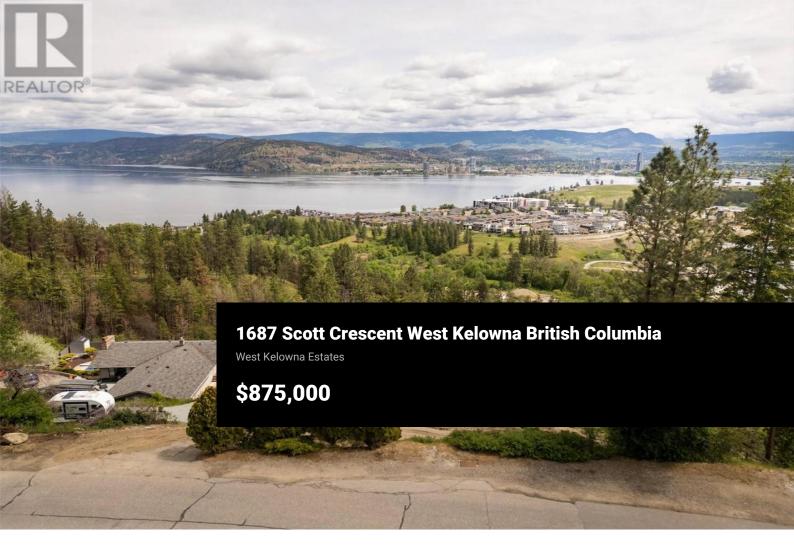

Design and build your ideal home on this exceptional 1.22 acre lot in prestigious West Kelowna Estates! Take in panoramic views of Okanagan Lake, the valley, and Kelowna - stunning by day and magical by night. With two separate driveways, there's ample parking and added flexibility for creative home design, including a lower access point for potential suite or garage. Additional street parking is conveniently located above the lot. The property borders city-owned land to the south, with only one direct neighbour, offering peace, privacy, and long-term protection of your view. Fully serviced and ready for construction, this lot is ideally situated just 10 minutes from Downtown Kelowna and close to the West Kelowna Wine Trail. Don't miss this rare opportunity to build in one of West Kelowna's most sought-after communities! (id:6769)