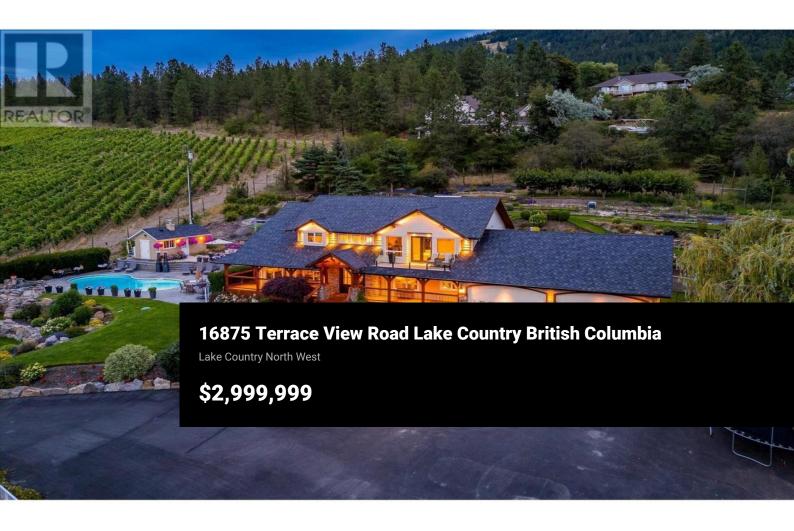

Tucked away on a private 1.87-acre lot, this exceptional Carr's Landing estate offers elevated Okanagan living with stunning lake views, lush landscaping, a productive orchard, and ultimate privacy. With four bedrooms and three-and-ahalf bathrooms, there's ample space for the whole family to relax and entertain in comfort. Impeccably maintained and tastefully appointed, the home features a chef-inspired kitchen complete with a wet bar, culinary-grade refrigerator, and built-in wine cooler, perfect for slow mornings and hosting with ease. A spacious media room, den, and pool house with its own two-piece bathroom add thoughtful versatility to the layout. Wake up to breathtaking views of Lake Okanagan and the surrounding vineyards of 50th Parallel winery from your private terrace off the primary suite, or unwind on the covered front porch as the sun sets across the valley with your private orchard ahead. Inside, expansive windows flood the open-concept living areas with natural light, seamlessly connecting to outdoor patios and decks. The backyard is a true oasis, with a sparkling in-ground pool, generous lounge areas that include an outdoor fireplace, and mature trees offering shade and tranquility, ideal for summer entertaining or peaceful solitude. This home showcases timeless quality throughout and has been lovingly updated to meet the needs of modern living. Whether you'r...