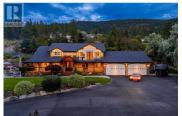

Tucked away on a private 1.87-acre lot, this exceptional Carr's Landing estate offers elevated Okanagan living with stunning lake views, lush landscaping, a productive orchard, and ultimate privacy. With four bedrooms and three-and-ahalf bathrooms, there's ample space for the whole family to relax and entertain in comfort. Impeccably maintained and tastefully appointed, the home features a chef-inspired kitchen complete with a wet bar, culinary-grade refrigerator, and built-in wine cooler, perfect for slow mornings and hosting with ease. A spacious media room, den, and pool house with its own two-piece bathroom add thoughtful versatility to the layout. Wake up to breathtaking views of Lake Okanagan and the surrounding vineyards of 50th Parallel winery from your private terrace off the primary suite, or unwind on the covered front porch as the sun sets across the valley with your private orchard ahead. Inside, expansive windows flood the open-concept living areas with natural light, seamlessly connecting to outdoor patios and decks. The backyard is a true oasis, with a sparkling in-ground pool, generous lounge areas that include an outdoor fireplace, and mature trees offering shade and tranquility, ideal for summer entertaining or peaceful solitude. This home showcases timeless quality throughout and has been lovingly updated to meet the needs of modern living. Whether you'r...