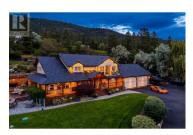

Tucked away on a private 1.87-acre lot, this exceptional Carr's Landing estate offers elevated Okanagan living with stunning lake views, lush landscaping, a productive orchard, and ultimate privacy. With four bedrooms and three-and-ahalf bathrooms, there's ample space for the whole family to relax and entertain in comfort. Impeccably maintained and tastefully appointed, the home features a chef-inspired kitchen complete with a wet bar, culinary-grade refrigerator, and built-in wine cooler, perfect for slow mornings and hosting with ease. A spacious media room, den, and pool house with its own two-piece bathroom add thoughtful versatility to the layout. Wake up to breathtaking views of Lake Okanagan and the surrounding vineyards of 50th Parallel winery from your private terrace off the primary suite, or unwind on the covered front porch as the sun sets across the valley with your private orchard ahead. Inside, expansive windows flood the open-concept living areas with natural light, seamlessly connecting to outdoor patios and decks. The backyard is a true oasis, with a sparkling in-ground pool, generous lounge areas that include an outdoor fireplace, and mature trees offering shade and tranquility, ideal for summer entertaining or peaceful solitude. This home showcases timeless quality throughout and has been lovingly updated to meet the needs of modern living. Whether you'r...