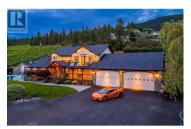

Tucked away on a private 1.87-acre lot, this exceptional Carr's Landing estate offers elevated Okanagan living with stunning lake views, lush landscaping, a productive orchard, and ultimate privacy. With four bedrooms and three-and-ahalf bathrooms, there's ample space for the whole family to relax and entertain in comfort. Impeccably maintained and tastefully appointed, the home features a chef-inspired kitchen complete with a wet bar, culinary-grade refrigerator, and built-in wine cooler, perfect for slow mornings and hosting with ease. A spacious media room, den, and pool house with its own two-piece bathroom add thoughtful versatility to the layout. Wake up to breathtaking views of Lake Okanagan and the surrounding vineyards of 50th Parallel winery from your private terrace off the primary suite, or unwind on the covered front porch as the sun sets across the valley with your private orchard ahead. Inside, expansive windows flood the open-concept living areas with natural light, seamlessly connecting to outdoor patios and decks. The backyard is a true oasis, with a sparkling in-ground pool, generous lounge areas that include an outdoor fireplace, and mature trees offering shade and tranquility, ideal for summer entertaining or peaceful solitude. This home showcases timeless quality throughout and has been lovingly updated to meet the needs of modern living. Whether you'r...