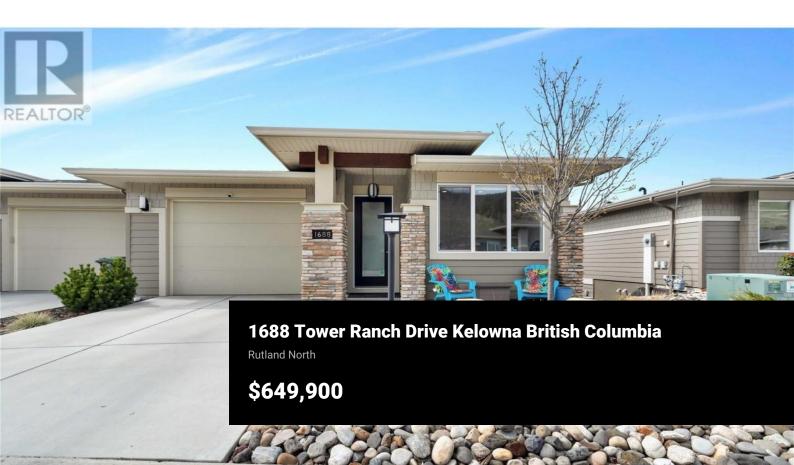

\*\*PANORAMIC VIEWS\*\*\* You will fall in love with this home the moment you step inside. The expansive deck immediately draws you in, offering one of the most breathtaking views of Kelowna and Okanagan Lake. Located within the prestigious Tower Ranch Golf Course Community, this pristine 2-bedroom home with a bonus room is sure to impress. High-end features include a 45" linear gas fireplace with a striking stone feature wall, quartz countertops throughout, stainless steel appliances, central air/forced air, motorized sun shades, electric blinds, ceiling fan, and a gas stove--the list goes on. The home also boasts two covered decks, totaling nearly 600 sq. ft. of outdoor living space, perfect for sipping wine and soaking in those famous Okanagan sunsets. The middle level includes two spacious bedrooms, each with its own ensuite (with heated floors in the main ensuite). Downstairs, you'll find a versatile bonus/flex room with sliding doors leading to a covered patio complete with Astroturf, and yes, the view from here is just as spectacular as the upper levels. The Solstice location is ideal--close to all amenities, shops, the airport, and just minutes from downtown and the beaches, yet, it's tucked away in a peaceful spot, offering the quiet and tranquility you crave at the end of the day. Schedule a tour with your realtor and discover all that Solstice has to offer. (id:6769)