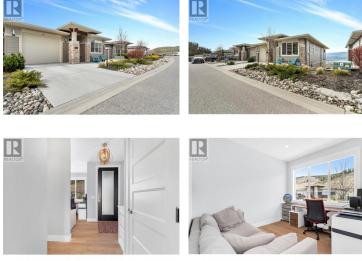

\*\*PANORAMIC VIEWS\*\*\* You will fall in love with this home the moment you step inside. The expansive deck immediately draws you in, offering one of the most breathtaking views of Kelowna and Okanagan Lake. Located within the prestigious Tower Ranch Golf Course Community, this pristine 2-bedroom home with a bonus room is sure to impress. High-end features include a 45" linear gas fireplace with a striking stone feature wall, quartz countertops throughout, stainless steel appliances, central air/forced air, motorized sun shades, electric blinds, ceiling fan, and a gas stove--the list goes on. The home also boasts two covered decks, totaling nearly 600 sq. ft. of outdoor living space, perfect for sipping wine and soaking in those famous Okanagan sunsets. The middle level includes two spacious bedrooms, each with its own ensuite (with heated floors in the main ensuite). Downstairs, you'll find a versatile bonus/flex room with sliding doors leading to a covered patio complete with Astroturf, and yes, the view from here is just as spectacular as the upper levels. The Solstice location is ideal--close to all amenities, shops, the airport, and just minutes from downtown and the beaches, yet, it's tucked away in a peaceful spot, offering the quiet and tranquility you crave at the end of the day. Schedule a tour with your realtor and discover all that Solstice has to offer. (id:6769)