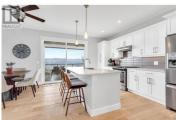

\*\*PANORAMIC VIEWS\*\*\* You will fall in love with this home the moment you step inside. The expansive deck immediately draws you in, offering one of the most breathtaking views of Kelowna and Okanagan Lake. Located within the prestigious Tower Ranch Golf Course Community, this pristine 2-bedroom home with a bonus room is sure to impress. High-end features include a 45" linear gas fireplace with a striking stone feature wall, quartz countertops throughout, stainless steel appliances, central air/forced air, motorized sun shades, electric blinds, ceiling fan, and a gas stove--the list goes on. The home also boasts two covered decks, totaling nearly 600 sq. ft. of outdoor living space, perfect for sipping wine and soaking in those famous Okanagan sunsets. The middle level includes two spacious bedrooms, each with its own ensuite (with heated floors in the main ensuite). Downstairs, you'll find a versatile bonus/flex room with sliding doors leading to a covered patio complete with Astroturf, and yes, the view from here is just as spectacular as the upper levels. The Solstice location is ideal--close to all amenities, shops, the airport, and just minutes from downtown and the beaches, yet, it's tucked away in a peaceful spot, offering the quiet and tranquility you crave at the end of the day. Schedule a tour with your realtor and discover all that Solstice has to offer. (id:6769)