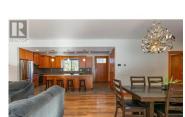

## **1690 20 Avenue Salmon Arm British Columbia** SE Salmon Arm

\$1,495,000

Exceptional 5-Acre Property in the heart of Salmon Arm. Nestled on 5 flat, usable acres, this stunning home boasts over 3200 sq/ft of living space designed for ultimate comfort and convenience. A spacious entry with mud room and storage area usher you through to the open layout main floor, featuring a spacious kitchen with abundant cupboard and counter space, a large island with an eating bar, creating a seamless flow for entertaining. With 4 large bedrooms upstairs, including a primary with an ensuite and walk-in closet, there's no shortage of space for the whole family. The basement adds even more value with a theater room or rec space, a fitness room, and plenty of storage. A 450 sq/ft, attached heated workshop offers additional room to park your toys or work on projects while the 2 car carport provides the practical everyday parking. Step outside to enjoy both front and back covered decks and a private hot tub area all perfect for relaxing or entertaining. For those needing office space or maybe a conversion to a residence, a 950 sq/ft manufactured office building is included on the property. Room for shop spaces or outbuildings with loads of parking or turn this acreage into the spot for your horses and other animals. This home is fully equipped with smart home technology, including a stereo system, security alarm system, and cameras, ensuring convenience and p...