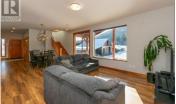

## **1690 20 Avenue Salmon Arm British Columbia** SE Salmon Arm

\$1,495,000

Exceptional 5-Acre Property in the heart of Salmon Arm. Nestled on 5 flat, usable acres, this stunning home boasts over 3200 sq/ft of living space designed for ultimate comfort and convenience. A spacious entry with mud room and storage area usher you through to the open layout main floor, featuring a spacious kitchen with abundant cupboard and counter space, a large island with an eating bar, creating a seamless flow for entertaining. With 4 large bedrooms upstairs, including a primary with an ensuite and walk-in closet, there's no shortage of space for the whole family. The basement adds even more value with a theater room or rec space, a fitness room, and plenty of storage. A 450 sq/ft, attached heated workshop offers additional room to park your toys or work on projects while the 2 car carport provides the practical everyday parking. Step outside to enjoy both front and back covered decks and a private hot tub area all perfect for relaxing or entertaining. For those needing office space or maybe a conversion to a residence, a 950 sq/ft manufactured office building is included on the property. Room for shop spaces or outbuildings with loads of parking or turn this acreage into the spot for your horses and other animals. This home is fully equipped with smart home technology, including a stereo system, security alarm system, and cameras, ensuring convenience and p...