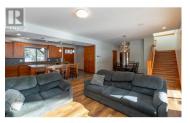

## **1690 20 Avenue Salmon Arm British Columbia** SE Salmon Arm

\$1,495,000

Exceptional 5-Acre Property in the heart of Salmon Arm. Nestled on 5 flat, usable acres, this stunning home boasts over 3200 sq/ft of living space designed for ultimate comfort and convenience. A spacious entry with mud room and storage area usher you through to the open layout main floor, featuring a spacious kitchen with abundant cupboard and counter space, a large island with an eating bar, creating a seamless flow for entertaining. With 4 large bedrooms upstairs, including a primary with an ensuite and walk-in closet, there's no shortage of space for the whole family. The basement adds even more value with a theater room or rec space, a fitness room, and plenty of storage. A 450 sq/ft, attached heated workshop offers additional room to park your toys or work on projects while the 2 car carport provides the practical everyday parking. Step outside to enjoy both front and back covered decks and a private hot tub area all perfect for relaxing or entertaining. For those needing office space or maybe a conversion to a residence, a 950 sq/ft manufactured office building is included on the property. Room for shop spaces or outbuildings with loads of parking or turn this acreage into the spot for your horses and other animals. This home is fully equipped with smart home technology, including a stereo system, security alarm system, and cameras, ensuring convenience and p...