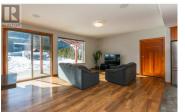

## **1690 20 Avenue Salmon Arm British Columbia** SE Salmon Arm

\$1,495,000

Exceptional 5-Acre Property in the heart of Salmon Arm. Nestled on 5 flat, usable acres, this stunning home boasts over 3200 sq/ft of living space designed for ultimate comfort and convenience. A spacious entry with mud room and storage area usher you through to the open layout main floor, featuring a spacious kitchen with abundant cupboard and counter space, a large island with an eating bar, creating a seamless flow for entertaining. With 4 large bedrooms upstairs, including a primary with an ensuite and walk-in closet, there's no shortage of space for the whole family. The basement adds even more value with a theater room or rec space, a fitness room, and plenty of storage. A 450 sq/ft, attached heated workshop offers additional room to park your toys or work on projects while the 2 car carport provides the practical everyday parking. Step outside to enjoy both front and back covered decks and a private hot tub area all perfect for relaxing or entertaining. For those needing office space or maybe a conversion to a residence, a 950 sq/ft manufactured office building is included on the property. Room for shop spaces or outbuildings with loads of parking or turn this acreage into the spot for your horses and other animals. This home is fully equipped with smart home technology, including a stereo system, security alarm system, and cameras, ensuring convenience and p...