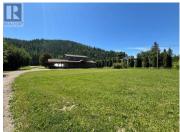

## **1690 20 Avenue Salmon Arm British Columbia** SE Salmon Arm

\$1,495,000

Exceptional 5-Acre Property in the heart of Salmon Arm. Nestled on 5 flat, usable acres, this stunning home boasts over 3200 sq/ft of living space designed for ultimate comfort and convenience. A spacious entry with mud room and storage area usher you through to the open layout main floor, featuring a spacious kitchen with abundant cupboard and counter space, a large island with an eating bar, creating a seamless flow for entertaining. With 4 large bedrooms upstairs, including a primary with an ensuite and walk-in closet, there's no shortage of space for the whole family. The basement adds even more value with a theater room or rec space, a fitness room, and plenty of storage. A 450 sq/ft, attached heated workshop offers additional room to park your toys or work on projects while the 2 car carport provides the practical everyday parking. Step outside to enjoy both front and back covered decks and a private hot tub area all perfect for relaxing or entertaining. For those needing office space or maybe a conversion to a residence, a 950 sq/ft manufactured office building is included on the property. Room for shop spaces or outbuildings with loads of parking or turn this acreage into the spot for your horses and other animals. This home is fully equipped with smart home technology, including a stereo system, security alarm system, and cameras, ensuring convenience and p...