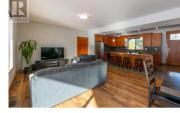

## **1690 20 Avenue Salmon Arm British Columbia** SE Salmon Arm

\$1,495,000

Exceptional 5-Acre Property in the heart of Salmon Arm. Nestled on 5 flat, usable acres, this stunning home boasts over 3200 sq/ft of living space designed for ultimate comfort and convenience. A spacious entry with mud room and storage area usher you through to the open layout main floor, featuring a spacious kitchen with abundant cupboard and counter space, a large island with an eating bar, creating a seamless flow for entertaining. With 4 large bedrooms upstairs, including a primary with an ensuite and walk-in closet, there's no shortage of space for the whole family. The basement adds even more value with a theater room or rec space, a fitness room, and plenty of storage. A 450 sq/ft, attached heated workshop offers additional room to park your toys or work on projects while the 2 car carport provides the practical everyday parking. Step outside to enjoy both front and back covered decks and a private hot tub area all perfect for relaxing or entertaining. For those needing office space or maybe a conversion to a residence, a 950 sq/ft manufactured office building is included on the property. Room for shop spaces or outbuildings with loads of parking or turn this acreage into the spot for your horses and other animals. This home is fully equipped with smart home technology, including a stereo system, security alarm system, and cameras, ensuring convenience and p...