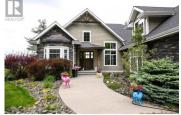

6096 sq. ft.(measurements taken from blue prints)""Bergman"" designed executive home in Rose Hill. Quality products & dramatic columns framing spaces make this a unique home. 18' Limestone wood burning fireplace & large windows offering panoramic views capture your attention. The kitchen is equipped with professional grade Viking appliances, custom ""Excel"" cabinets & granite countertops. Large home theatre with washroom. Heated concrete floors in the basement, wine room with cedar racks, wet bar & food prep area, exercise & hobby rooms, central family room with access to the salt water pool, hot tub & covered patio. Triple car garage, BI vac, Security system, hot water on demand. Laundry upstairs & down. Many other luxuries indicate the quality of this home. \*All measurements & distances are approx. & should be verified if deemed important. (id:6769)