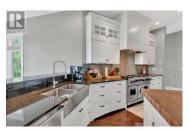

6096 sq. ft.(measurements taken from blue prints)""Bergman"" designed executive home in Rose Hill. Quality products & dramatic columns framing spaces make this a unique home. 18' Limestone wood burning fireplace & large windows offering panoramic views capture your attention. The kitchen is equipped with professional grade Viking appliances, custom ""Excel"" cabinets & granite countertops. Large home theatre with washroom. Heated concrete floors in the basement, wine room with cedar racks, wet bar & food prep area, exercise & hobby rooms, central family room with access to the salt water pool, hot tub & covered patio. Triple car garage, BI vac, Security system, hot water on demand. Laundry upstairs & down. Many other luxuries indicate the quality of this home. \*All measurements & distances are approx. & should be verified if deemed important. (id:6769)