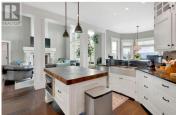

6096 sq. ft.(measurements taken from blue prints)""Bergman"" designed executive home in Rose Hill. Quality products & dramatic columns framing spaces make this a unique home. 18' Limestone wood burning fireplace & large windows offering panoramic views capture your attention. The kitchen is equipped with professional grade Viking appliances, custom ""Excel"" cabinets & granite countertops. Large home theatre with washroom. Heated concrete floors in the basement, wine room with cedar racks, wet bar & food prep area, exercise & hobby rooms, central family room with access to the salt water pool, hot tub & covered patio. Triple car garage, BI vac, Security system, hot water on demand. Laundry upstairs & down. Many other luxuries indicate the quality of this home. \*All measurements & distances are approx. & should be verified if deemed important. (id:6769)