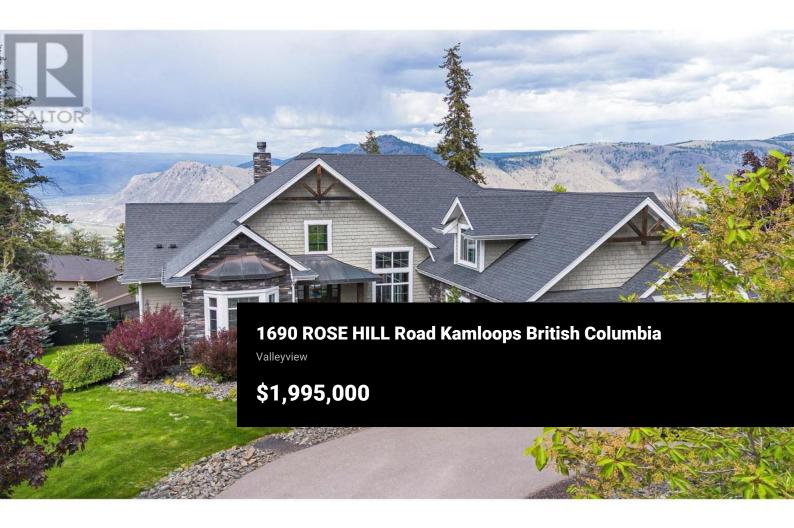

6096 sq. ft.(measurements taken from blue prints)""Bergman"" designed executive home in Rose Hill. Quality products & dramatic columns framing spaces make this a unique home. 18' Limestone wood burning fireplace & large windows offering panoramic views capture your attention. The kitchen is equipped with professional grade Viking appliances, custom ""Excel"" cabinets & granite countertops. Large home theatre with washroom. Heated concrete floors in the basement, wine room with cedar racks, wet bar & food prep area, exercise & hobby rooms, central family room with access to the salt water pool, hot tub & covered patio. Triple car garage, BI vac, Security system, hot water on demand. Laundry upstairs & down. Many other luxuries indicate the quality of this home. \*All measurements & distances are approx. & should be verified if deemed important. (id:6769)