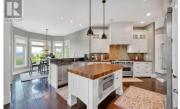

6096 sq. ft.(measurements taken from blue prints)""Bergman"" designed executive home in Rose Hill. Quality products & dramatic columns framing spaces make this a unique home. 18' Limestone wood burning fireplace & large windows offering panoramic views capture your attention. The kitchen is equipped with professional grade Viking appliances, custom ""Excel"" cabinets & granite countertops. Large home theatre with washroom. Heated concrete floors in the basement, wine room with cedar racks, wet bar & food prep area, exercise & hobby rooms, central family room with access to the salt water pool, hot tub & covered patio. Triple car garage, BI vac, Security system, hot water on demand. Laundry upstairs & down. Many other luxuries indicate the quality of this home. \*All measurements & distances are approx. & should be verified if deemed important. (id:6769)