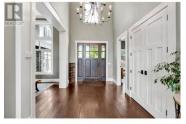

6096 sq. ft.(measurements taken from blue prints)""Bergman"" designed executive home in Rose Hill. Quality products & dramatic columns framing spaces make this a unique home. 18' Limestone wood burning fireplace & large windows offering panoramic views capture your attention. The kitchen is equipped with professional grade Viking appliances, custom ""Excel"" cabinets & granite countertops. Large home theatre with washroom. Heated concrete floors in the basement, wine room with cedar racks, wet bar & food prep area, exercise & hobby rooms, central family room with access to the salt water pool, hot tub & covered patio. Triple car garage, BI vac, Security system, hot water on demand. Laundry upstairs & down. Many other luxuries indicate the quality of this home. \*All measurements & distances are approx. & should be verified if deemed important. (id:6769)