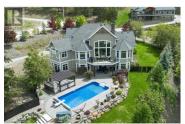

6096 sq. ft.(measurements taken from blue prints)""Bergman"" designed executive home in Rose Hill. Quality products & dramatic columns framing spaces make this a unique home. 18' Limestone wood burning fireplace & large windows offering panoramic views capture your attention. The kitchen is equipped with professional grade Viking appliances, custom ""Excel"" cabinets & granite countertops. Large home theatre with washroom. Heated concrete floors in the basement, wine room with cedar racks, wet bar & food prep area, exercise & hobby rooms, central family room with access to the salt water pool, hot tub & covered patio. Triple car garage, BI vac, Security system, hot water on demand. Laundry upstairs & down. Many other luxuries indicate the quality of this home. \*All measurements & distances are approx. & should be verified if deemed important. (id:6769)