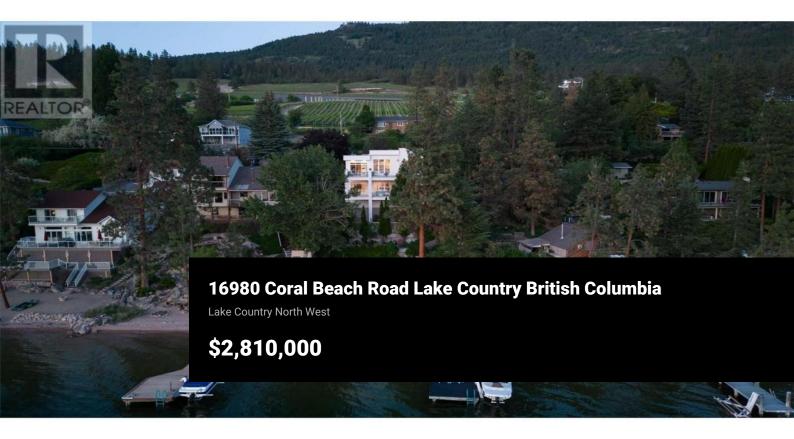

Stunning modern lakeshore home in the prestigious Coral Beach area of Carr's Landing, here in the beautiful community of Lake Country! With 75' on the water, this property offers a great beach area and a dock with a boat lift for the summer time. The home offers 2969 sq.ft., spread across 2 floors of living space with 4 bedrooms and 4 bathrooms. The moment you enter the fover, you are greeted with huge windows that face towards the water, a large kitchen room that opens to the expansive living room with fireplace. Access to a huge deck, partially covered, to allow for a great indoor/outdoor living space transition. Master bedroom on the main floor with a private ensuite. Downstairs, full-height ceilings make it feel like you're simply on another main level. Additional bedrooms for guests with another family room space. Huge patio area downstairs, and it opens up to a beautifully landscaped path that leads you straight to the water. High-quality finishings and pride of ownership shows throughout this original owner home. Lots of parking via the double car garage and driveway. Overall, this is a great opportunity to get into a move-in ready modern lakeshore property with a dock already in place. Boat launch just down the road for convenience. 50th Parallel winery for dinner is a quick walk away, with the new O'Rourke winery coming down the road! (id:6769)