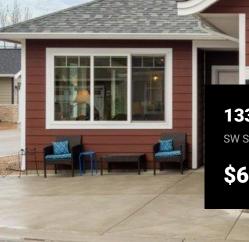

R

1330 10 Street 17 Salmon Arm British Columbia <sup>SW Salmon Arm</sup> \$679,900

IR

WELCOME TO VALLEY LANE - a desirable 55 plus community located close to Piccadilly Mall. This 2022 built custom home features an open concept living space, 2.5 bathrooms, two bedrooms on the main level and a loft / bonus room above the garage. The kitchen offers stainless steel appliances and quartz countertops. Off the kitchen is a small covered patio perfect for barbecuing and a small fenced yard. Spacious two car garage and lots of storage in the crawl space. Balance of Home Warranty still in place. (id:6769)