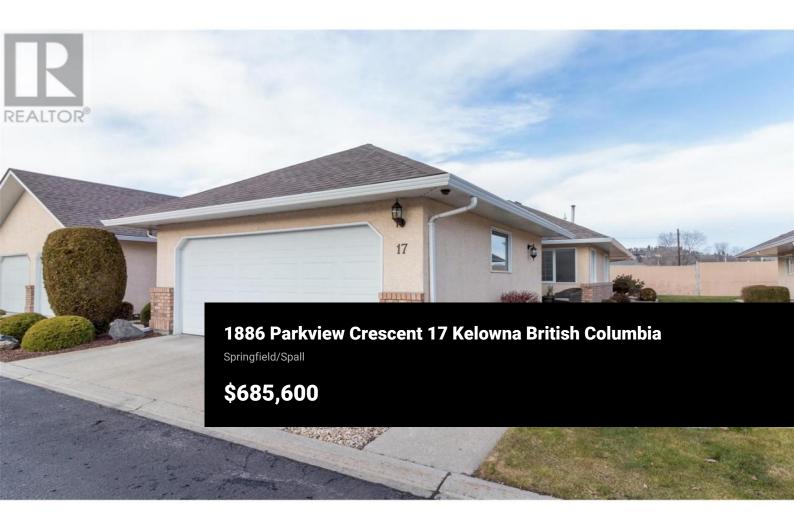

NEW LISTING! Stunning Centrally Located RARE Townhome in Regency Gardens! Welcome to Unit #17-1886 Parkview Crescent, a rare and exceptional find in the heart of Kelowna! This beautiful 3 bedroom. 3 bathroom CORNER UNIT townhome is nestled in a tranquil setting, yet just steps away from the vibrant Mission Creek Greenway, Costco, Canadian Tire, restaurants, shopping, and much much more. Perfect Blend of Peace and Convenience Ideal for retirees and families alike, this stunning townhome offers the perfect balance of serenity and accessibility. The bright and sunny main floor creates a warm and welcoming atmosphere, while the private patio provides a peaceful retreat from the hustle and bustle of city life. Spacious and Functional Layout The main floor features a spacious master suite with ensuite and a second bedroom and bathroom. The den or office could easily be converted into a 4th bedroom. The basement is perfect for relaxing and entertaining, with a third bedroom, full bathroom, hobby room, and ample storage space. Recent Upgrades and Features New paint throughout and new carpet in the basement ensure a fresh and modern look. Additional features include: o Full-sized double garage with additional storage space o RV parking available o New Carpet in basement o Lots of storage o Prime location with easy access to amenities and services Don't Miss Out on This Incredible ...