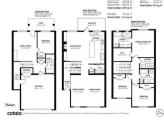

ONE OF THE LARGEST TOWNHOMES IN WILLOUGHBY, and built by awardwinning Essence Properties. This one has it all. Open layout with high ceilings, custom to-the-ceiling kitchen cabinets, high-end stainless steel appliances (including built-in oven), huge kitchen island, custom built-ins across the entire living room, spacious ensuite with double sinks, AIR-CONDITIONING and forced-air heat, hardi-plank siding and more. Perfect place for entertaining. Huge dining area, beautiful white kitchen for the chef in the family, and mancave with bar area and bathroom downstairs ready for game day! 3 large bedrooms upstairs, bonus bedroom downstairs, side-by-side double garage and all built to a high standard of quality. Incredibly rare amount of square footage for the neighborhood! (id:6769)