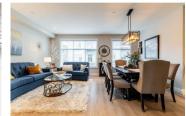

ONE OF THE LARGEST TOWNHOMES IN WILLOUGHBY, and built by awardwinning Essence Properties. This one has it all. Open layout with high ceilings, custom to-the-ceiling kitchen cabinets, high-end stainless steel appliances (including built-in oven), huge kitchen island, custom built-ins across the entire living room, spacious ensuite with double sinks, AIR-CONDITIONING and forced-air heat, hardi-plank siding and more. Perfect place for entertaining. Huge dining area, beautiful white kitchen for the chef in the family, and mancave with bar area and bathroom downstairs ready for game day! 3 large bedrooms upstairs, bonus bedroom downstairs, side-by-side double garage and all built to a high standard of quality. Incredibly rare amount of square footage for the neighborhood! (id:6769)