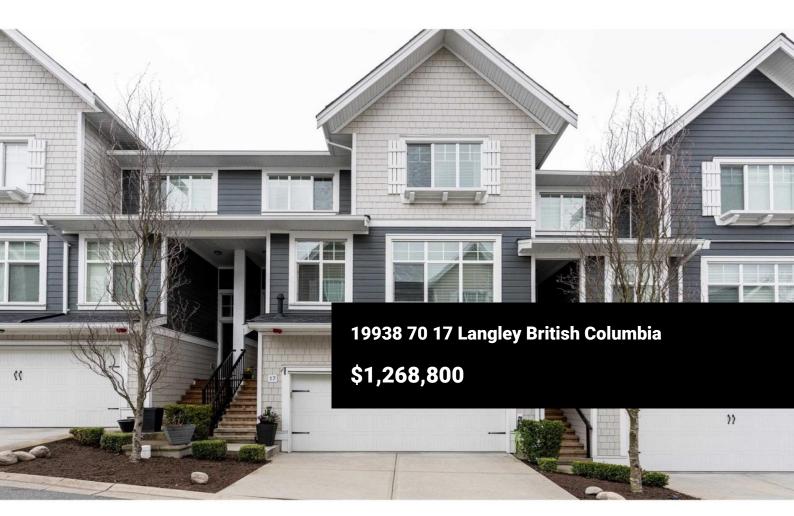

ONE OF THE LARGEST TOWNHOMES IN WILLOUGHBY, and built by awardwinning Essence Properties. This one has it all. Open layout with high ceilings, custom to-the-ceiling kitchen cabinets, high-end stainless steel appliances (including built-in oven), huge kitchen island, custom built-ins across the entire living room, spacious ensuite with double sinks, AIR-CONDITIONING and forced-air heat, hardi-plank siding and more. Perfect place for entertaining. Huge dining area, beautiful white kitchen for the chef in the family, and mancave with bar area and bathroom downstairs ready for game day! 3 large bedrooms upstairs, bonus bedroom downstairs, side-by-side double garage and all built to a high standard of quality. Incredibly rare amount of square footage for the neighborhood! (id:6769)