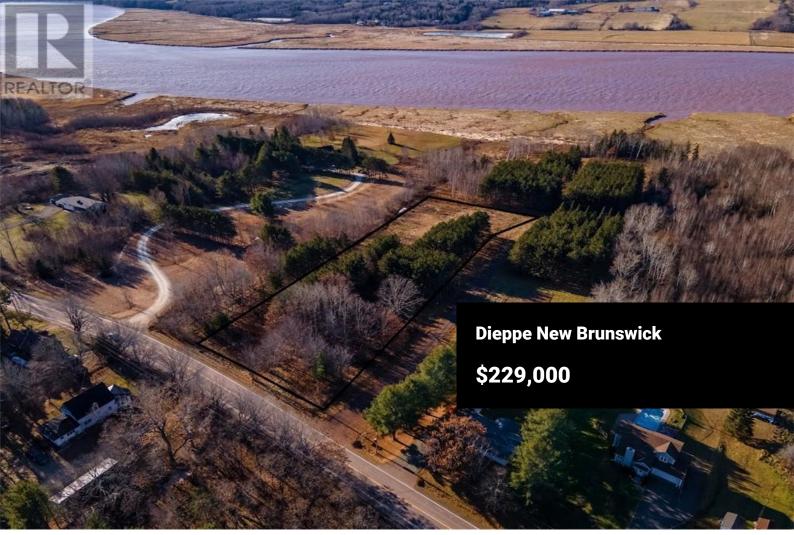

2.0 ACRES / FULLY SERVICED LOT. Discover the perfect blend of tranquility and convenience with this exquisite 2-acre property, nestled in a serene partially treed landscape. This spacious lot offers an idyllic backdrop for your dream project. Ideal for a family home or luxurious retreat. Enjoy the perks of country living without sacrificing city amenities, as this lot comes with the advantage of municipal water and sewer services. An ideal choice for those seeking a harmonious balance between nature and modern convenience. (id:6769)