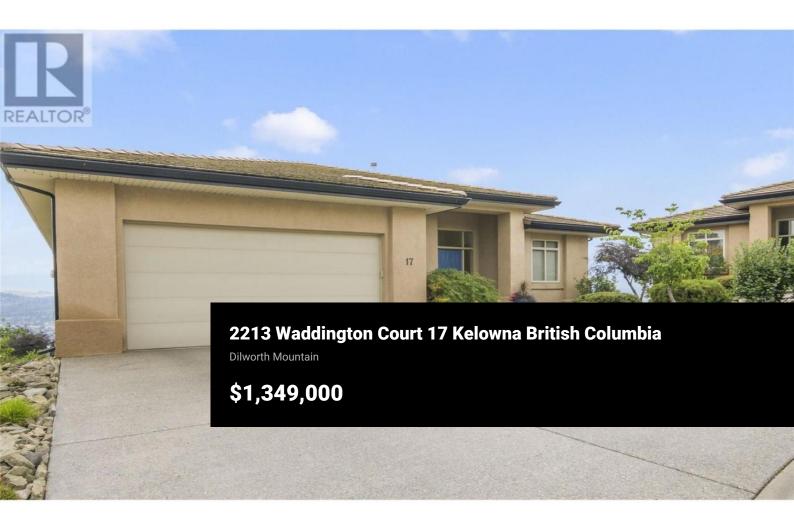

This stunning walkout rancher in Dilworth's rarely available 21 home Chilcotin Villas offers luxury, privacy, and panoramic lake, city, and valley views. The open concept main floor features vaulted ceilings with direct access to a covered deck and a formal dining space, great for entertaining. The primary suite is spacious and includes a five piece ensuite and walk in closet. The bright walkout basement has two additional bedrooms and a covered patio opening to a stunning parklike yard. Pets welcome (up to 77 lbs). This rare offering combines flexibility, elegance, and a central location minutes to Kelowna's best amenities, UBCO, and the airport. (id:6769)