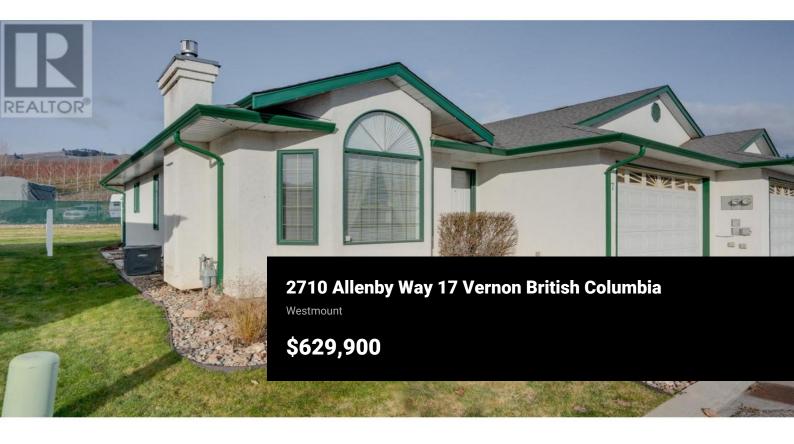

This beautiful townhouse has a great location in the desirable Gracelands adult community, this rancher with full finished basement is sure to please. A generous foyer greets you as you walk into a main floor with open concept living. The living room features vaulted ceilings centered with a beautiful cultured stone and shelving surrounding a newer gas fireplace. The totally remodelled kitchen(16') is an eye stopper with large center island with electric range and custom hood fan. The custom cabinetry features soft close drawers, built in pantry with slider shelves, under counter reverse osmosis system with drinking water spout. The countertops are cladded with beautiful granite. The floor plan offers flexibility for dining and or a tv or office nook. Convenient access to the backyard covered patio. Custom features include a kitchen bay window overlooking the greenbelt with built in seating plus storage, beautiful vinyl plank flooring throughout most of main living area, updated lighting fixtures and blinds(16'). The spacious main floor primary bedroom features a bay window with custom drapery, a 3pc ensuite and walkin closet with custom shelving. A 4pc bath and convenient laundry room complete the main floor. The fully finished basement sports a large recreational area featuring berber carpets and has natural light, a 2nd spacious bedroom, a 3pc bath, an alcove room or fle...