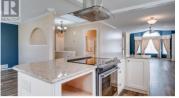

This beautiful townhouse has a great location in the desirable Gracelands adult community, this rancher with full finished basement is sure to please. A generous foyer greets you as you walk into a main floor with open concept living. The living room features vaulted ceilings centered with a beautiful cultured stone and shelving surrounding a newer gas fireplace. The totally remodelled kitchen(16') is an eye stopper with large center island with electric range and custom hood fan. The custom cabinetry features soft close drawers, built in pantry with slider shelves, under counter reverse osmosis system with drinking water spout. The countertops are cladded with beautiful granite. The floor plan offers flexibility for dining and or a tv or office nook. Convenient access to the backyard covered patio. Custom features include a kitchen bay window overlooking the greenbelt with built in seating plus storage, beautiful vinyl plank flooring throughout most of main living area, updated lighting fixtures and blinds(16'). The spacious main floor primary bedroom features a bay window with custom drapery, a 3pc ensuite and walkin closet with custom shelving. A 4pc bath and convenient laundry room complete the main floor. The fully finished basement sports a large recreational area featuring berber carpets and has natural light, a 2nd spacious bedroom, a 3pc bath, an alcove room or fle...