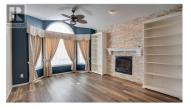

This beautiful townhouse has a great location in the desirable Gracelands adult community, this rancher with full finished basement is sure to please. A generous foyer greets you as you walk into a main floor with open concept living. The living room features vaulted ceilings centered with a beautiful cultured stone and shelving surrounding a newer gas fireplace. The totally remodelled kitchen(16') is an eye stopper with large center island with electric range and custom hood fan. The custom cabinetry features soft close drawers, built in pantry with slider shelves, under counter reverse osmosis system with drinking water spout. The countertops are cladded with beautiful granite. The floor plan offers flexibility for dining and or a tv or office nook. Convenient access to the backyard covered patio. Custom features include a kitchen bay window overlooking the greenbelt with built in seating plus storage, beautiful vinyl plank flooring throughout most of main living area, updated lighting fixtures and blinds(16'). The spacious main floor primary bedroom features a bay window with custom drapery, a 3pc ensuite and walkin closet with custom shelving. A 4pc bath and convenient laundry room complete the main floor. The fully finished basement sports a large recreational area featuring berber carpets and has natural light, a 2nd spacious bedroom, a 3pc bath, an alcove room or fle...