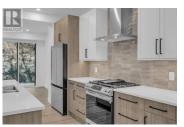

## 2835 Canyon Crest Drive 17 West Kelowna British Columbia

Shannon Lake

\$739,900

\*\*EDGE VIEW AT TALLUS RIDGE SHOWHOME OPEN SAT & SUN 12-3PM\*\* The best value new townhomes in West Kelowna! Home #17 is MOVE-IN READY and is the best priced in the community! This 3-storey walkup inside home features approx 1608 sqft, 3 bedrooms, 3 bathrooms, yard/patio, double car tandem garage and \$13,500 in included upgrades. The main living floor features 9' ceilings, vinyl flooring, an open concept kitchen with pantry, premium quartz counters, slide-in gas range stove, stainless steel dishwasher and refrigerator. Upstairs is the spacious primary & ensuite, 2 additional bedrooms, a bathroom and laundry. Advanced noise canceling Logix ICF blocks built in the party walls for superior insulation. 1-2-5-10 year NEW HOME WARRANTY, meets step 3 of BC's Energy Step Code. Quick 5 min drive to West Kelowna's shopping, restaurants and entertainment. Close to top rated schools. Walk to Shannon Lake and the golf course. Plus, plenty of walking and biking trails nearby. Take advantage of BC's expanded property tax exemption an additional \$11,998 in savings. Listing photos of a similar home at Edge View. (id:6769)