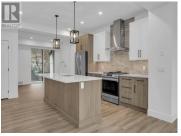

## 2835 Canyon Crest Drive 17 West Kelowna British Columbia

Shannon Lake

\$739,900

\*\*EDGE VIEW AT TALLUS RIDGE SHOWHOME OPEN SAT & SUN 12-3PM\*\* The best value new townhomes in West Kelowna! Home #17 is MOVE-IN READY and is the best priced in the community! This 3-storey walkup inside home features approx 1608 sqft, 3 bedrooms, 3 bathrooms, yard/patio, double car tandem garage and \$13,500 in included upgrades. The main living floor features 9' ceilings, vinyl flooring, an open concept kitchen with pantry, premium quartz counters, slide-in gas range stove, stainless steel dishwasher and refrigerator. Upstairs is the spacious primary & ensuite, 2 additional bedrooms, a bathroom and laundry. Advanced noise canceling Logix ICF blocks built in the party walls for superior insulation. 1-2-5-10 year NEW HOME WARRANTY, meets step 3 of BC's Energy Step Code. Quick 5 min drive to West Kelowna's shopping, restaurants and entertainment. Close to top rated schools. Walk to Shannon Lake and the golf course. Plus, plenty of walking and biking trails nearby. Take advantage of BC's expanded property tax exemption an additional \$11,998 in savings. Listing photos of a similar home at Edge View. (id:6769)