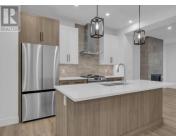

## 2835 Canyon Crest Drive 17 West Kelowna British Columbia

Shannon Lake

\$739,900

\*\*EDGE VIEW AT TALLUS RIDGE SHOWHOME OPEN SAT & SUN 12-3PM\*\* The best value new townhomes in West Kelowna! Home #17 is MOVE-IN READY and is the best priced in the community! This 3-storey walkup inside home features approx 1608 sqft, 3 bedrooms, 3 bathrooms, yard/patio, double car tandem garage and \$13,500 in included upgrades. The main living floor features 9' ceilings, vinyl flooring, an open concept kitchen with pantry, premium quartz counters, slide-in gas range stove, stainless steel dishwasher and refrigerator. Upstairs is the spacious primary & ensuite, 2 additional bedrooms, a bathroom and laundry. Advanced noise canceling Logix ICF blocks built in the party walls for superior insulation. 1-2-5-10 year NEW HOME WARRANTY, meets step 3 of BC's Energy Step Code. Quick 5 min drive to West Kelowna's shopping, restaurants and entertainment. Close to top rated schools. Walk to Shannon Lake and the golf course. Plus, plenty of walking and biking trails nearby. Take advantage of BC's expanded property tax exemption an additional \$11,998 in savings. Listing photos of a similar home at Edge View. (id:6769)