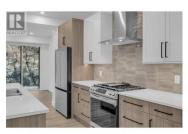

**RE/MAX Kelowna** 100-1553 Harvey Avenue Kelowna, BC, Canada

SHOWHOME OPEN SAT/SUN 12-3pm. This is the best-priced, brand new townhome at Edge View in Tallus Ridge. Move-In Ready. This 3-storey townhome features approx 1608 sqft, 3-bedrooms, 3-bathrooms, yard/patio, double car tandem garage and \*\*13,500 in UPGRADES NOW INCLUDED\*\*. The main living floor features 9' ceilings, vinyl flooring, an open concept kitchen with pantry, premium quartz counters, slide-in gas stove, stainless steel fridge and dishwasher. All 3 bedrooms are located upstairs. Quality new construction with advanced noise canceling Logix ICF blocks built in the party walls for superior insulation, 1-2-5-10 year NEW HOME WARRANTY, and meets step 3 of BC's Energy Step Code. Quick 5-min drive to West Kelowna's shopping, restaurants, and services. Close to top rated schools. Walk to Shannon Lake and the golf course. Plus, plenty of trails nearby. Take advantage of BC's expanded property transer tax exemption (conditions apply) - an additional approx. \$12,780 in savings. First time buyer? Brand new GST Rebate - an additional approx. \$36,995 in savings. Listing photos of a similar home at Edge View. (id:6769)