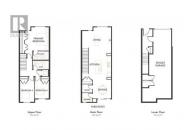

**RE/MAX Kelowna** 100-1553 Harvey Avenue Kelowna, BC, Canada

SHOWHOME OPEN SAT/SUN 12-3pm. This is the best-priced, brand new townhome at Edge View in Tallus Ridge. Move-In Ready. This 3-storey townhome features approx 1608 sqft, 3-bedrooms, 3-bathrooms, yard/patio, double car tandem garage and \*\*13,500 in UPGRADES NOW INCLUDED\*\*. The main living floor features 9' ceilings, vinyl flooring, an open concept kitchen with pantry, premium quartz counters, slide-in gas stove, stainless steel fridge and dishwasher. All 3 bedrooms are located upstairs. Quality new construction with advanced noise canceling Logix ICF blocks built in the party walls for superior insulation, 1-2-5-10 year NEW HOME WARRANTY, and meets step 3 of BC's Energy Step Code. Quick 5-min drive to West Kelowna's shopping, restaurants, and services. Close to top rated schools. Walk to Shannon Lake and the golf course. Plus, plenty of trails nearby. Take advantage of BC's expanded property transer tax exemption (conditions apply) - an additional approx. \$12,780 in savings. First time buyer? Brand new GST Rebate - an additional approx. \$36,995 in savings. Listing photos of a similar home at Edge View. (id:6769)