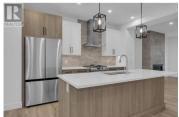

**RE/MAX Kelowna** 100-1553 Harvey Avenue Kelowna, BC, Canada

SHOWHOME OPEN SAT/SUN 12-3pm. This is the best-priced, brand new townhome at Edge View in Tallus Ridge. Move-In Ready. This 3-storey townhome features approx 1608 sqft, 3-bedrooms, 3-bathrooms, yard/patio, double car tandem garage and \*\*13,500 in UPGRADES NOW INCLUDED\*\*. The main living floor features 9' ceilings, vinyl flooring, an open concept kitchen with pantry, premium quartz counters, slide-in gas stove, stainless steel fridge and dishwasher. All 3 bedrooms are located upstairs. Quality new construction with advanced noise canceling Logix ICF blocks built in the party walls for superior insulation, 1-2-5-10 year NEW HOME WARRANTY, and meets step 3 of BC's Energy Step Code. Quick 5-min drive to West Kelowna's shopping, restaurants, and services. Close to top rated schools. Walk to Shannon Lake and the golf course. Plus, plenty of trails nearby. Take advantage of BC's expanded property transer tax exemption (conditions apply) - an additional approx. \$12,780 in savings. First time buyer? Brand new GST Rebate - an additional approx. \$36,995 in savings. Listing photos of a similar home at Edge View. (id:6769)