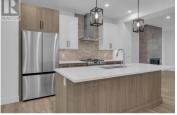

**RE/MAX Kelowna** 100-1553 Harvey Avenue Kelowna, BC, Canada

SHOWHOME OPEN SAT/SUN 12-3pm. This is the best-priced, brand new townhome at Edge View in Tallus Ridge. Move-In Ready. This 3-storey townhome features approx 1608 sqft, 3-bedrooms, 3-bathrooms, yard/patio, double car tandem garage and \*\*13,500 in UPGRADES NOW INCLUDED\*\*. The main living floor features 9' ceilings, vinyl flooring, an open concept kitchen with pantry, premium quartz counters, slide-in gas stove, stainless steel fridge and dishwasher. All 3 bedrooms are located upstairs. Quality new construction with advanced noise canceling Logix ICF blocks built in the party walls for superior insulation, 1-2-5-10 year NEW HOME WARRANTY, and meets step 3 of BC's Energy Step Code. Quick 5-min drive to West Kelowna's shopping, restaurants, and services. Close to top rated schools. Walk to Shannon Lake and the golf course. Plus, plenty of trails nearby. Take advantage of BC's expanded property transer tax exemption (conditions apply) - an additional approx. \$12,780 in savings. First time buyer? Brand new GST Rebate - an additional approx. \$36,995 in savings. Listing photos of a similar home at Edge View. (id:6769)