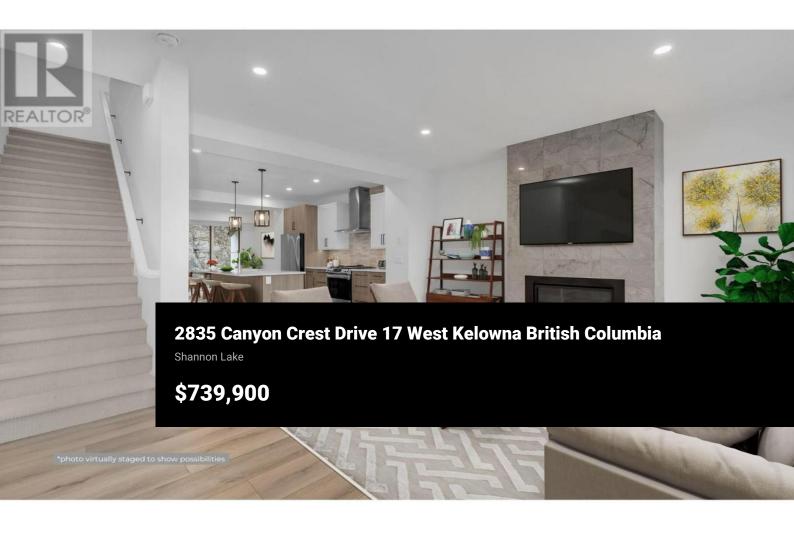

**RE/MAX Kelowna** 100-1553 Harvey Avenue Kelowna, BC, Canada

SHOWHOME OPEN SAT/SUN 12-3pm. This is the best-priced, brand new townhome at Edge View in Tallus Ridge. Move-In Ready. This 3-storey townhome features approx 1608 sqft, 3-bedrooms, 3-bathrooms, yard/patio, double car tandem garage and \*\*13,500 in UPGRADES NOW INCLUDED\*\*. The main living floor features 9' ceilings, vinyl flooring, an open concept kitchen with pantry, premium quartz counters, slide-in gas stove, stainless steel fridge and dishwasher. All 3 bedrooms are located upstairs. Quality new construction with advanced noise canceling Logix ICF blocks built in the party walls for superior insulation, 1-2-5-10 year NEW HOME WARRANTY, and meets step 3 of BC's Energy Step Code. Quick 5-min drive to West Kelowna's shopping, restaurants, and services. Close to top rated schools. Walk to Shannon Lake and the golf course. Plus, plenty of trails nearby. Take advantage of BC's expanded property transer tax exemption (conditions apply) - an additional approx. \$12,780 in savings. First time buyer? Brand new GST Rebate - an additional approx. \$36,995 in savings. Listing photos of a similar home at Edge View. (id:6769)