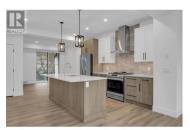

**RE/MAX Kelowna** 100-1553 Harvey Avenue Kelowna, BC, Canada

SHOWHOME OPEN SAT/SUN 12-3pm. This is the best-priced, brand new townhome at Edge View in Tallus Ridge. Move-In Ready. This 3-storey townhome features approx 1608 sqft, 3-bedrooms, 3-bathrooms, yard/patio, double car tandem garage and \*\*13,500 in UPGRADES NOW INCLUDED\*\*. The main living floor features 9' ceilings, vinyl flooring, an open concept kitchen with pantry, premium quartz counters, slide-in gas stove, stainless steel fridge and dishwasher. All 3 bedrooms are located upstairs. Quality new construction with advanced noise canceling Logix ICF blocks built in the party walls for superior insulation, 1-2-5-10 year NEW HOME WARRANTY, and meets step 3 of BC's Energy Step Code. Quick 5-min drive to West Kelowna's shopping, restaurants, and services. Close to top rated schools. Walk to Shannon Lake and the golf course. Plus, plenty of trails nearby. Take advantage of BC's expanded property transer tax exemption (conditions apply) - an additional approx. \$12,780 in savings. First time buyer? Brand new GST Rebate - an additional approx. \$36,995 in savings. Listing photos of a similar home at Edge View. (id:6769)