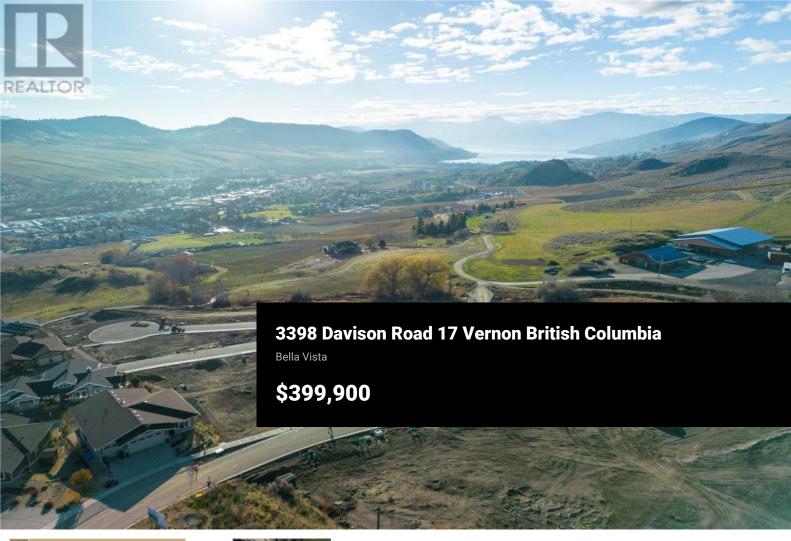

Turtle Mountain provides incredible Okanagan Lake and valley views. Live within the amazing nature Vernon has to offer while being only steps away from local amenities and the city's core. Enjoy also the Grey Canal hiking trail and mesmerizing Bella Vista views, world famous beaches, award winning wineries and spectacular golf courses. They are only minutes away! Tassie Creek Estate has been created to help celebrate all that this region has to offer. A stunning 5 acre park with all its beauty compliments the estate's area and outdoor living. Build your dream home the way you want with the builder you desire. Choose a customized layout, and take 20 months to build. The possibilities of this property are endless. (id:6769)