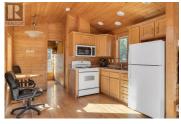

Paradise Valley is a unique community with 41 freehold cottages nestled in natural landscape. This perfect summer getaway can be rented short term or monthly and can be lived in year round for the person wanting the peace and quiet of nature through the winter. The tiny home has a gas stove, AC and two large patios to relax and enjoy the serenity of the outdoors that this area offers. This is a large lot and 2 pets are allowed. The future will bring a gorgeous community pool in the summer of 2025 for relaxing and cooling off. There is parking for 2 vehicles and even has a spacious storage shed! Don't miss the opportunity located just 10 minutes to West Kelowna or Beach Avenue in beautiful Peachland. (id:6769)