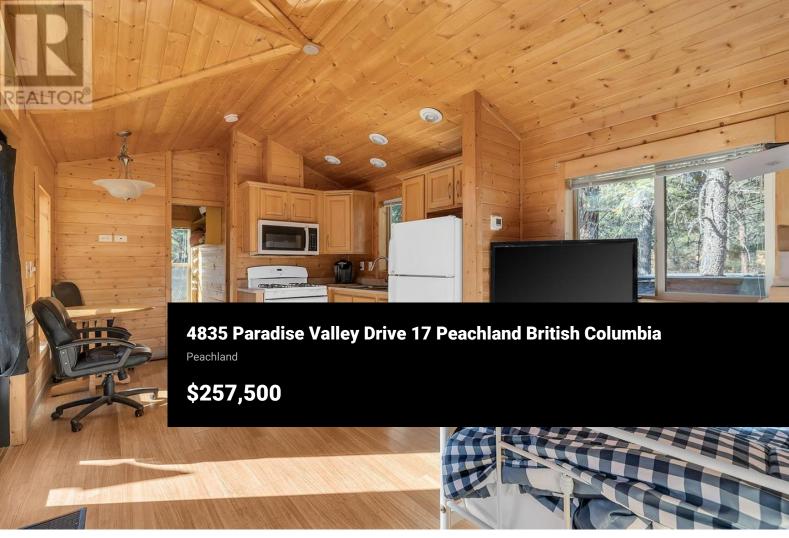

Paradise Valley is a unique community with 41 freehold cottages nestled in natural landscape. This perfect summer getaway can be rented short term or monthly and can be lived in year round for the person wanting the peace and quiet of nature through the winter. The tiny home has a gas stove, AC and two large patios to relax and enjoy the serenity of the outdoors that this area offers. This is a large lot and 2 pets are allowed. The future will bring a gorgeous community pool in the summer of 2025 for relaxing and cooling off. There is parking for 2 vehicles and even has a spacious storage shed! Don't miss the opportunity located just 10 minutes to West Kelowna or Beach Avenue in beautiful Peachland. (id:6769)