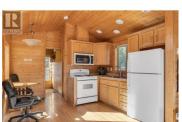

Paradise Valley is a unique community with 41 freehold cottages nestled in natural landscape. This perfect summer getaway can be rented short term or monthly and can be lived in year round for the person wanting the peace and quiet of nature through the winter. The tiny home has a gas stove, AC and two large patios to relax and enjoy the serenity of the outdoors that this area offers. This is a large lot and 2 pets are allowed. The future will bring a gorgeous community pool in the summer of 2025 for relaxing and cooling off. There is parking for 2 vehicles and even has a spacious storage shed! Don't miss the opportunity located just 10 minutes to West Kelowna or Beach Avenue in beautiful Peachland. (id:6769)