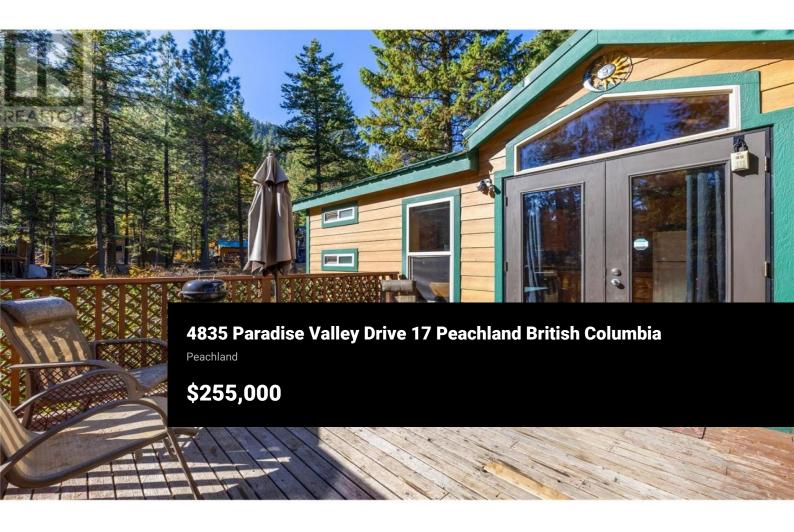

Paradise Valley is a unique community with 41 freehold cottages nestled in natural landscape. This perfect summer getaway can be rented short term or monthly and can be lived in year round for the person wanting the peace and quiet of nature through the winter. The tiny home has a gas stove, AC and two large patios to relax and enjoy the serenity of the outdoors that this area offers. This is a large lot and 2 pets are allowed. The future will bring a gorgeous community pool in the summer of 2025 for relaxing and cooling off. There is parking for 2 vehicles and even has a spacious storage shed! Don't miss the opportunity located just 10 minutes to West Kelowna or Beach Avenue in beautiful Peachland. (id:6769)