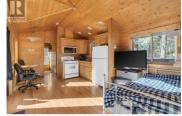

Paradise Valley is a unique community with 41 freehold cottages nestled in natural landscape. This perfect summer getaway can be rented short term or monthly and can be lived in year round for the person wanting the peace and quiet of nature through the winter. The tiny home has a gas stove, AC and two large patios to relax and enjoy the serenity of the outdoors that this area offers. This is a large lot and 2 pets are allowed. The future will bring a gorgeous community pool in the summer of 2025 for relaxing and cooling off. There is parking for 2 vehicles and even has a spacious storage shed! Don't miss the opportunity located just 10 minutes to West Kelowna or Beach Avenue in beautiful Peachland. (id:6769)