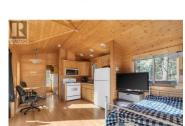

\$246,500

Welcome to Paradise Valley, a unique and peaceful community of 41 freehold cottages nestled in a serene natural setting. This charming and affordable tiny home offers the perfect summer escape or year-round residence for those who crave tranquility and a close connection to nature. Surrounded by trees and wildlife, it's a true retreat from the hustle and bustle yet only 8 - 10 minutes to West Kelowna or Beach Avenue in beautiful Peachland. The cottage features a gas stove, air conditioning, and two spacious patios ideal for relaxing, entertaining, or simply soaking in the quiet beauty of the outdoors. The large lot offers ample space, and 2 pets are welcome. There's parking for two vehicles and a generous storage shed for all your seasonal gear. Inside, there's room for easy addition of laundry facilities, giving you all the comforts of home. Plans are in place for a stunning community pool, expected to be completed by summer 2026, adding even more value and enjoyment. Whether you're looking for a peaceful full-time home or a flexible getaway with shortterm or monthly rental potential, this is a rare opportunity to own a slice of nature at an attainable price. (id:6769)