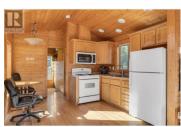

\$246,500

Welcome to Paradise Valley, a unique and peaceful community of 41 freehold cottages nestled in a serene natural setting. This charming and affordable tiny home offers the perfect summer escape or year-round residence for those who crave tranquility and a close connection to nature. Surrounded by trees and wildlife, it's a true retreat from the hustle and bustle yet only 8 - 10 minutes to West Kelowna or Beach Avenue in beautiful Peachland. The cottage features a gas stove, air conditioning, and two spacious patios ideal for relaxing, entertaining, or simply soaking in the quiet beauty of the outdoors. The large lot offers ample space, and 2 pets are welcome. There's parking for two vehicles and a generous storage shed for all your seasonal gear. Inside, there's room for easy addition of laundry facilities, giving you all the comforts of home. Plans are in place for a stunning community pool, expected to be completed by summer 2026, adding even more value and enjoyment. Whether you're looking for a peaceful full-time home or a flexible getaway with shortterm or monthly rental potential, this is a rare opportunity to own a slice of nature at an attainable price. (id:6769)