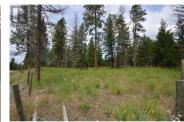

## 7080 Glenfir Road 17 Naramata British Columbia Naramata Rural \$585,000

10 acres of pristine wilderness adjacent to Class ""A"" Okanagan Mountain Park. Building site has views of Okanagan Lake as well as Skaha Lake in the distance. 3.5 acres arable land with water rights to nearby creek. The property also has a pond for water retention, and is often visited by passing elk and deer. The Okanagan Mtn Trail passes by the northern flank of the property and provides easy access to endless wilderness. All south facing and the perfect location for off-grid living. Power is accessible and neighbouring wells have good production. Located 35 mins from Penticton, 15 from Naramata, 10 from Chute Lake resort and 5 mins to the Kettle Valley Rail Road Bike Trail. Contact listing agents for an information package. (id:6769)