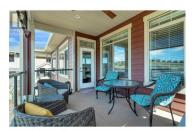

Welcome to Cypress Point at Black Mountain! Experience the best of Okanagan living in this stylish semi-detached half duplex, just steps from an award-winning golf course, scenic hiking trails, parks, and a local elementary school. The open-concept floor plan is both functional and thoughtfully designed, featuring a modern white kitchen w/ custom cabinetry, a gas stove, an oversized island perfect for entertaining, sleek quartz countertops, a spacious pantry, and direct access to a large covered deck--ideal for indooroutdoor living. Beautiful hardwood flooring adds to the contemporary feel, while a cozy gas fireplace in the living room invites you to unwind after a day on the slopes at Big White. The main floor primary bedroom offers comfort and convenience, complete with a walk-in closet and a 5 piece ensuite featuring double sinks, a walk-in shower, and a separate soaker tub. You'll also find a well-appointed laundry room with extra storage on the main level. Upstairs, you'll find two additional bedrooms, a full bathroom, and a versatile flex area--perfect for a home office, study space, or whatever suits your lifestyle. Additional highlights include a double garage, a flat driveway, and central air conditioning for year-round comfort. Great neighborhood (id:6769)