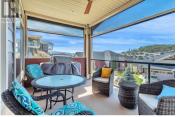

Welcome to Cypress Point at Black Mountain! Experience the best of Okanagan living in this stylish semi-detached half duplex, just steps from an award-winning golf course, scenic hiking trails, parks, and a local elementary school. The open-concept floor plan is both functional and thoughtfully designed, featuring a modern white kitchen w/ custom cabinetry, a gas stove, an oversized island perfect for entertaining, sleek quartz countertops, a spacious pantry, and direct access to a large covered deck--ideal for indooroutdoor living. Beautiful hardwood flooring adds to the contemporary feel, while a cozy gas fireplace in the living room invites you to unwind after a day on the slopes at Big White. The main floor primary bedroom offers comfort and convenience, complete with a walk-in closet and a 5 piece ensuite featuring double sinks, a walk-in shower, and a separate soaker tub. You'll also find a well-appointed laundry room with extra storage on the main level. Upstairs, you'll find two additional bedrooms, a full bathroom, and a versatile flex area--perfect for a home office, study space, or whatever suits your lifestyle. Additional highlights include a double garage, a flat driveway, and central air conditioning for year-round comfort. Great neighborhood (id:6769)