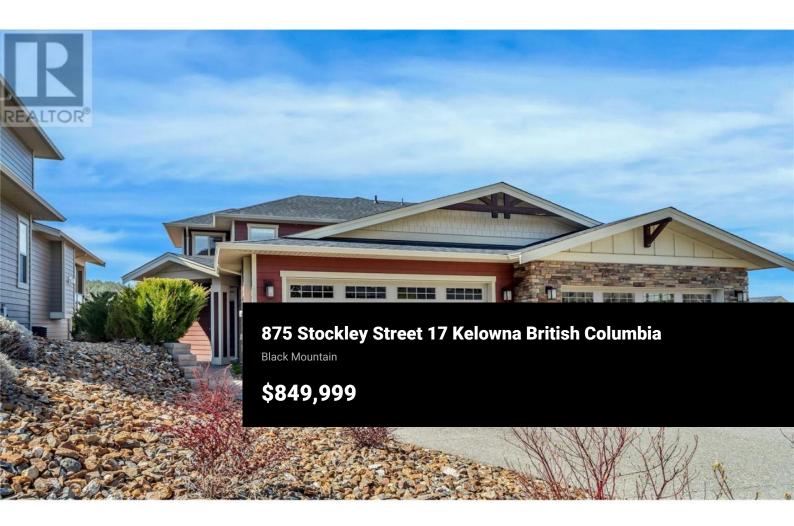

Welcome to Cypress Point at Black Mountain! Experience the best of Okanagan living in this stylish semi-detached half duplex, just steps from an award-winning golf course, scenic hiking trails, parks, and a local elementary school. The open-concept floor plan is both functional and thoughtfully designed, featuring a modern white kitchen w/ custom cabinetry, a gas stove, an oversized island perfect for entertaining, sleek quartz countertops, a spacious pantry, and direct access to a large covered deck--ideal for indooroutdoor living. Beautiful hardwood flooring adds to the contemporary feel, while a cozy gas fireplace in the living room invites you to unwind after a day on the slopes at Big White. The main floor primary bedroom offers comfort and convenience, complete with a walk-in closet and a 5 piece ensuite featuring double sinks, a walk-in shower, and a separate soaker tub. You'll also find a well-appointed laundry room with extra storage on the main level. Upstairs, you'll find two additional bedrooms, a full bathroom, and a versatile flex area--perfect for a home office, study space, or whatever suits your lifestyle. Additional highlights include a double garage, a flat driveway, and central air conditioning for year-round comfort. Great neighborhood (id:6769)