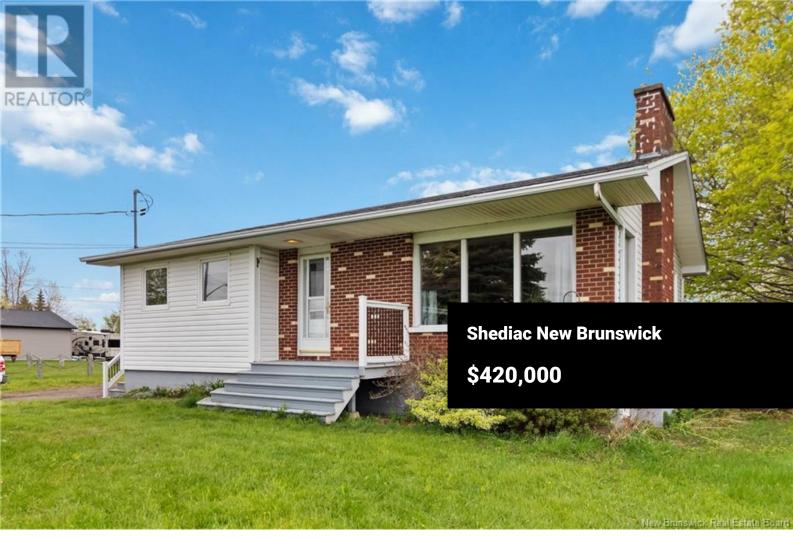

Welcome to 17 Ohio! Prime location on a massive 0.48-acre lot, 2 minute drive to Parlee beach, a rare find in this thriving community! This property features 2 bedrooms, 2 full bathrooms, and a basement with in-law suite potential, offering flexibility for extended family or rental income. This home puts you close to everything while offering the space and privacy of a much more rural property. 28x36 detached garageideal for entrepreneurs, hobbyists, or anyone looking for additional workspace. Whether youre looking for your first home, an investment property, or a chance to be part of Shediac rapid growth, this one checks all the boxes. Zoned General Commercial (GC) Dont miss out on this incredible opportunity! (id:6769)