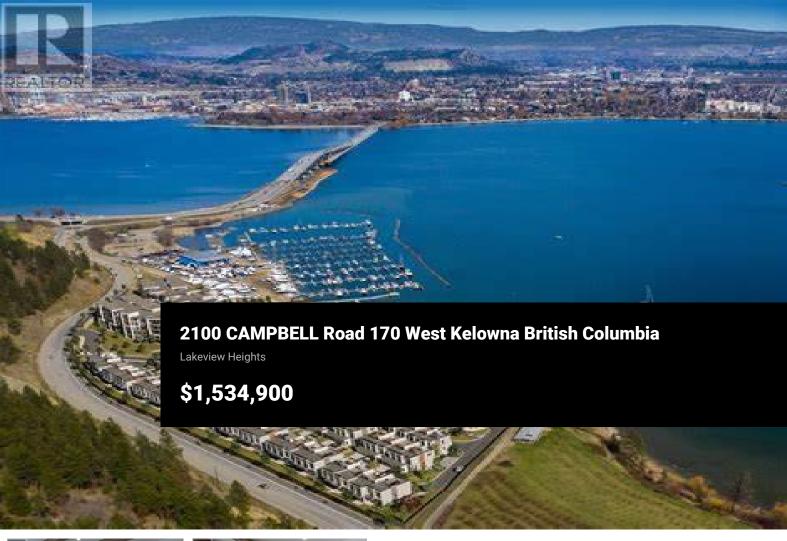

Townhome 170 is our D Elevator floorplan in our Sail colour scheme. This is an incredible 2,450 square foot home featuring, 4 large bedrooms and 3.5 bathrooms, plus a huge 569 square foot roof top terrace and a spectacular view of Okanagan Lake. This home comes with a residential elevator that services all floors including your rooftop patio, side-by-side double car garage, open concept living plan, luxuriously finished with exposed wood beams, highend appliances and fixtures. Occupancy September 2024 . You'll love it here! (id:6769)