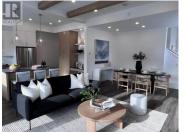

Townhome 170 is our D Elevator floorplan in our Sail colour scheme. This is an incredible 2,450 square foot home featuring, 4 large bedrooms and 3.5 bathrooms, plus a huge 569 square foot roof top terrace and a spectacular view of Okanagan Lake. This home comes with a residential elevator that services all floors including your rooftop patio, side-by-side double car garage, open concept living plan, luxuriously finished with exposed wood beams, highend appliances and fixtures. Occupancy September 2024 . You'll love it here! (id:6769)