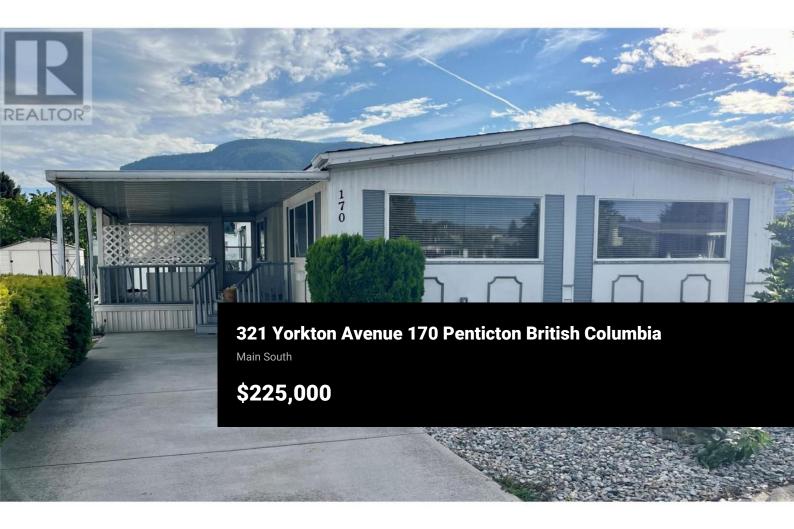

Spacious 1200 sq ft double wide mobile is located on a large corner lot in Figueira's Manufactured Home Park one of the most well kept retirement parks in Penticton. Great floor plan with 2 bdrms, 2 full bath, plus a den. Large enclosed east facing deck is perfect for your morning coffee or to shield you from the hot summer afternoon sun. Most windows are updated, hard flooring, updated plumbing, 100 AMP service, updated kitchen, appliances and ensuite bathroom. Age 55+, sorry no pets! (id:6769)