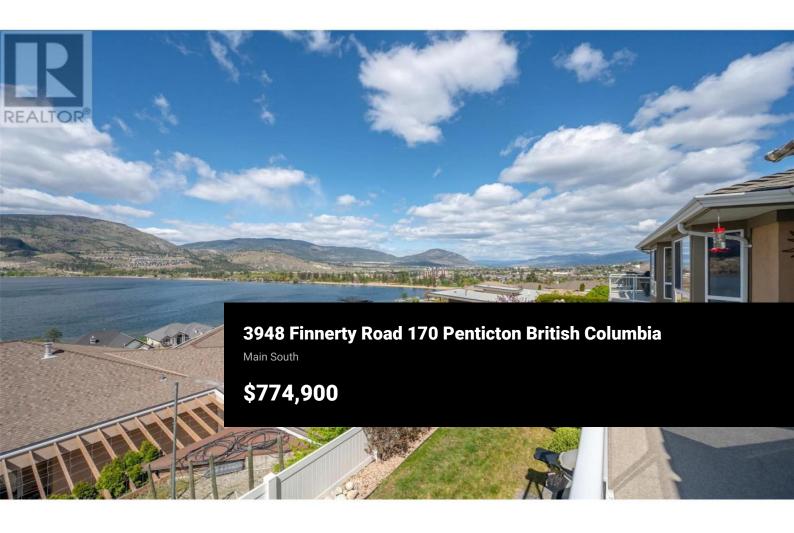

A BIRD'S EYE VIEW. Looking for your next sanctuary in a peaceful setting and with extraordinary vistas? Look no further! This beautiful rancher with walkout basement home is situated in the desirable Skaha Benches. Positioned to take advantage of sunny west exposure, it captures breathtaking views to Skaha Lake, Beach, Park and the city lights. Benefiting from it's perched position, this home enjoys so much daylight. Boasting 3 beds, 2.5 baths and a double garage, this home has all the conveniences to suite the lock and go retired lifestyle. A timeless and inviting an interior palette, this home is move in ready. + Excellent self run strata with substantial contingency fund + Minimum 3 month rentals permitted + All ages allowed & up to 2 pets allowed. Club House & RV Parking. (id:6769)