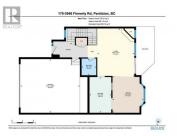

A BIRD'S EYE VIEW. Looking for your next sanctuary in a peaceful setting and with extraordinary vistas? Look no further! This beautiful rancher with walkout basement home is situated in the desirable Skaha Benches. Positioned to take advantage of sunny west exposure, it captures breathtaking views to Skaha Lake, Beach, Park and the city lights. Benefiting from it's perched position, this home enjoys so much daylight. Boasting 3 beds, 2.5 baths and a double garage, this home has all the conveniences to suite the lock and go retired lifestyle. A timeless and inviting an interior palette, this home is move in ready. + Excellent self run strata with substantial contingency fund + Minimum 3 month rentals permitted + All ages allowed & up to 2 pets allowed. Club House & RV Parking. (id:6769)