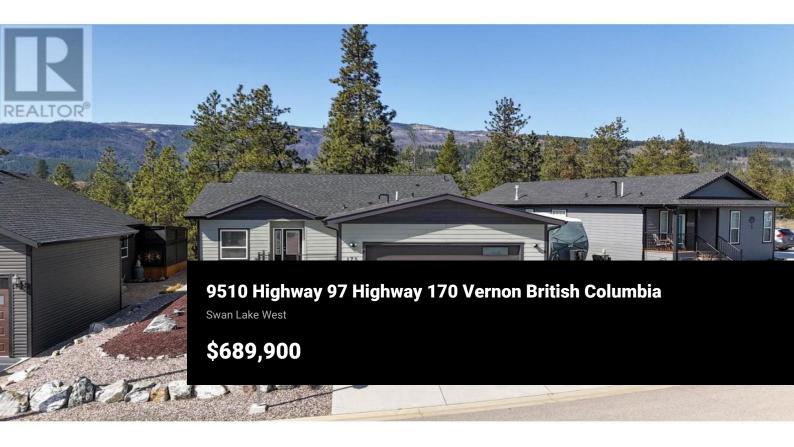

Welcome to Lawrence Heights a tranquil 40+ Adult Community minutes from Vernon! This unique 2018 built 3 bedroom/2 bathroom home is perched on a desirable lot at the top of the community. Thoughtfully designed with over 1450 sqft of luxury living space & featuring: LVP floors, S/S Appliances,9-foot ceilings & high-end finishings throughout. Huge master-bedroom with generous walk-in closet and ensuite featuring his+her sinks. The backyard is immersed in nature and with a full size deck & HOT-TUB to enjoy it. The attached DOUBLE GARAGE + Oversized RV PARKING is a nice bonus. Located in a well-maintained adult community with reasonable fee's. Conveniently located near amenities, Spallumcheen Golf & Country Club, and Okanagan Lake, this one is a must see! Book your showing today! THIS ONE IS STILL AVAILABLE AND EASY TO SHOW! (id:6769)