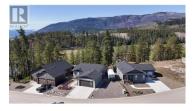

Welcome to Lawrence Heights a tranquil 40+ Adult Community minutes from Vernon! This unique 2018 built 3 bedroom/2 bathroom home is perched on a desirable lot at the top of the community. Thoughtfully designed with over 1450 sqft of luxury living space & featuring: LVP floors, S/S Appliances,9-foot ceilings & high-end finishings throughout. Huge master-bedroom with generous walk-in closet and ensuite featuring his+her sinks. The backyard is immersed in nature and with a full size deck & HOT-TUB to enjoy it. The attached DOUBLE GARAGE + Oversized RV PARKING is a nice bonus. Located in a well-maintained adult community with reasonable fee's. Conveniently located near amenities, Spallumcheen Golf & Country Club, and Okanagan Lake, this one is a must see! Book your showing today! THIS ONE IS STILL AVAILABLE AND EASY TO SHOW! (id:6769)