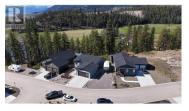

Welcome to Lawrence Heights a tranquil 40+ Adult Community minutes from Vernon! This unique 2018 built 3 bedroom/2 bathroom home is perched on a desirable lot at the top of the community. Thoughtfully designed with over 1450 sqft of luxury living space & featuring: LVP floors, S/S Appliances,9-foot ceilings & high-end finishings throughout. Huge master-bedroom with generous walk-in closet and ensuite featuring his+her sinks. The backyard is immersed in nature and with a full size deck & HOT-TUB to enjoy it. The attached DOUBLE GARAGE + Oversized RV PARKING is a nice bonus. Located in a well-maintained adult community with reasonable fee's. Conveniently located near amenities, Spallumcheen Golf & Country Club, and Okanagan Lake, this one is a must see! Book your showing today! THIS ONE IS STILL AVAILABLE AND EASY TO SHOW! (id:6769)