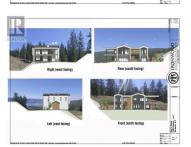

Where the essence of luxury harmoniously melds with the splendour of nature sits this spectacular 0.75-acre building lot. Gracing this meticulously crafted property is an enchanting view of Okanagan Lake, awaiting your visionary dream home. With ideal zoning, this lot accommodates your diverse desires - craft your primary residence or join it with a secondary abode. This versatile lot invites you to fashion a secondary dwelling for family, a home office, or a source of rental income. Life in Naramata is a gateway to a endless outdoor adventures. Wander the scenic Kettle Valley Trail by foot or bike, & embrace the allure of the 40+ neighbouring wineries. Or, perhaps, indulge in a leisurely lakeside picnic. Vista Naramata Benchlands stands as the epitome of contemporary living in the South Okanagan; an idyllic place to call home. Should you require assistance with your home design or recommendations for builders, our dedicated team is here to guide you. For more information, contact your agent or the listing REALTOR®. (id:6769)