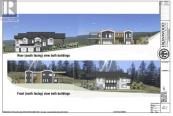

Where the essence of luxury harmoniously melds with the splendour of nature sits this spectacular 0.75-acre building lot. Gracing this meticulously crafted property is an enchanting view of Okanagan Lake, awaiting your visionary dream home. With ideal zoning, this lot accommodates your diverse desires - craft your primary residence or join it with a secondary abode. This versatile lot invites you to fashion a secondary dwelling for family, a home office, or a source of rental income. Life in Naramata is a gateway to a endless outdoor adventures. Wander the scenic Kettle Valley Trail by foot or bike, & embrace the allure of the 40+ neighbouring wineries. Or, perhaps, indulge in a leisurely lakeside picnic. Vista Naramata Benchlands stands as the epitome of contemporary living in the South Okanagan; an idyllic place to call home. Should you require assistance with your home design or recommendations for builders, our dedicated team is here to guide you. For more information, contact your agent or the listing REALTOR®. (id:6769)