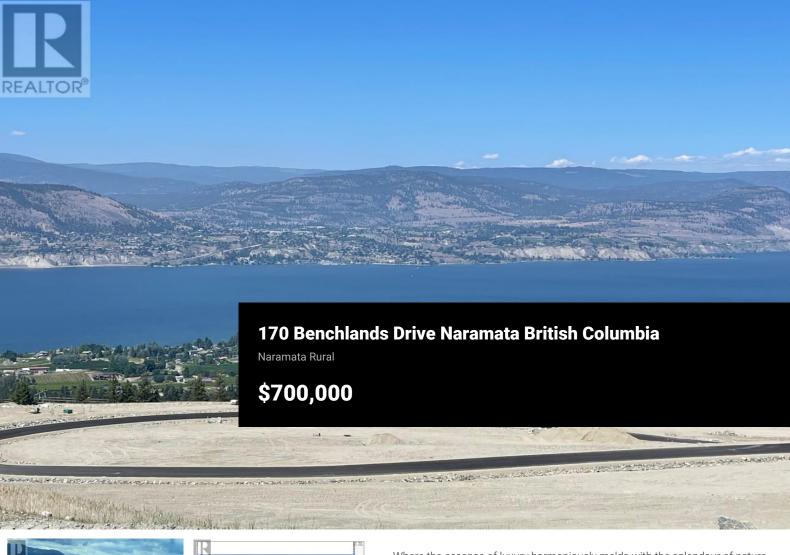

Where the essence of luxury harmoniously melds with the splendour of nature sits this spectacular 0.75-acre building lot. Gracing this meticulously crafted property is an enchanting view of Okanagan Lake, awaiting your visionary dream home. With ideal zoning, this lot accommodates your diverse desires - craft your primary residence or join it with a secondary abode. This versatile lot invites you to fashion a secondary dwelling for family, a home office, or a source of rental income. Life in Naramata is a gateway to a endless outdoor adventures. Wander the scenic Kettle Valley Trail by foot or bike, & embrace the allure of the 40+ neighbouring wineries. Or, perhaps, indulge in a leisurely lakeside picnic. Vista Naramata Benchlands stands as the epitome of contemporary living in the South Okanagan; an idyllic place to call home. Should you require assistance with your home design or recommendations for builders, our dedicated team is here to guide you. For more information, contact your agent or the listing REALTOR®. (id:6769)