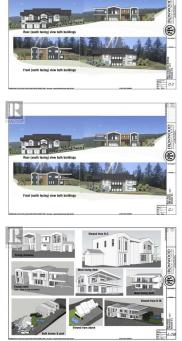

170 Benchlands Drive Naramata British Columbia Naramata Rural \$619,000

2 to . in the second and the line of

Exceptional Value Meets Natural Beauty: Stunning 0.75-Acre Lot. Bordering a serene greenbelt along its southern edge, this 0.75-acre building lot offers the perfect blend of privacy, tranquillity, and breathtaking views of Okanagan Lake. Located in the sought-after Vista Naramata Benchlands, this property is a rare find, offering unbeatable value and endless potential. Spectacular Property Highlights - Backing onto a protected greenbelt, ensuring added privacy and a peaceful natural setting. Spacious 0.75-acre lot with zoning for both a primary residence and a secondary dwelling. Perfect for a guest suite, home office, or rental income opportunity. This property offers A Lifestyle Worth Living! Enjoy easy access to the scenic Kettle Valley Trail for walking and biking adventures. Explore over 40 renowned wineries in the area or relax by the lake with a picnic. Vista Naramata Benchlands offers modern living surrounded by the natural splendour of the South Okanagan. Are you ready to build your dream home? Our dedicated team can connect you with expert builders and designers to bring your vision to life. Current stunning home plans are also available. This property is priced to sell, offering exceptional value for one of the most premier lots within Vista Naramata. It was one of the first to sell, and now it can be yours. Contact your REATOR® or the listing representa...