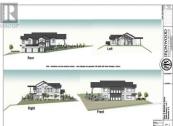

170 Benchlands Drive Naramata British Columbia Naramata Rural \$619,000

2 to . in the second and the line of

Exceptional Value Meets Natural Beauty: Stunning 0.75-Acre Lot. Bordering a serene greenbelt along its southern edge, this 0.75-acre building lot offers the perfect blend of privacy, tranquillity, and breathtaking views of Okanagan Lake. Located in the sought-after Vista Naramata Benchlands, this property is a rare find, offering unbeatable value and endless potential. Spectacular Property Highlights - Backing onto a protected greenbelt, ensuring added privacy and a peaceful natural setting. Spacious 0.75-acre lot with zoning for both a primary residence and a secondary dwelling. Perfect for a guest suite, home office, or rental income opportunity. This property offers A Lifestyle Worth Living! Enjoy easy access to the scenic Kettle Valley Trail for walking and biking adventures. Explore over 40 renowned wineries in the area or relax by the lake with a picnic. Vista Naramata Benchlands offers modern living surrounded by the natural splendour of the South Okanagan. Are you ready to build your dream home? Our dedicated team can connect you with expert builders and designers to bring your vision to life. Current stunning home plans are also available. This property is priced to sell, offering exceptional value for one of the most premier lots within Vista Naramata. It was one of the first to sell, and now it can be yours. Contact your REATOR® or the listing representa...