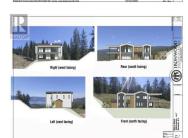

170 Benchlands Drive Naramata British Columbia Naramata Rural \$619,000

2 to . in the second and the line of

Exceptional Value Meets Natural Beauty: Stunning 0.75-Acre Lot. Bordering a serene greenbelt along its southern edge, this 0.75-acre building lot offers the perfect blend of privacy, tranquillity, and breathtaking views of Okanagan Lake. Located in the sought-after Vista Naramata Benchlands, this property is a rare find, offering unbeatable value and endless potential. Spectacular Property Highlights - Backing onto a protected greenbelt, ensuring added privacy and a peaceful natural setting. Spacious 0.75-acre lot with zoning for both a primary residence and a secondary dwelling. Perfect for a guest suite, home office, or rental income opportunity. This property offers A Lifestyle Worth Living! Enjoy easy access to the scenic Kettle Valley Trail for walking and biking adventures. Explore over 40 renowned wineries in the area or relax by the lake with a picnic. Vista Naramata Benchlands offers modern living surrounded by the natural splendour of the South Okanagan. Are you ready to build your dream home? Our dedicated team can connect you with expert builders and designers to bring your vision to life. Current stunning home plans are also available. This property is priced to sell, offering exceptional value for one of the most premier lots within Vista Naramata. It was one of the first to sell, and now it can be yours. Contact your REATOR® or the listing representa...